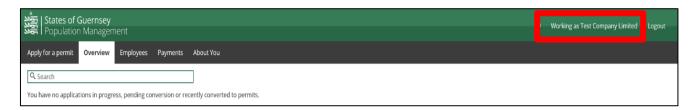

- 1. Login to the employer portal <a href="https://populationportal.gov.gg/">https://populationportal.gov.gg/</a>
- 2. Click "working as"

3. Click "Create new account"

- 4. Select "I am acting as an individual"
  - a. Enter the employees details
  - b. click "save"