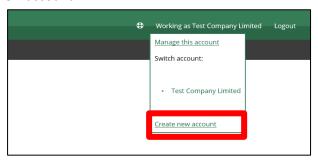

- 1. Login to the employer portal <a href="https://populationportal.gov.gg/">https://populationportal.gov.gg/</a>
- 2. Click "working as"

3. Click "Create new account"

- 4. Select "I am acting as an individual"
  - a. Enter the employees details
  - b. click "save"