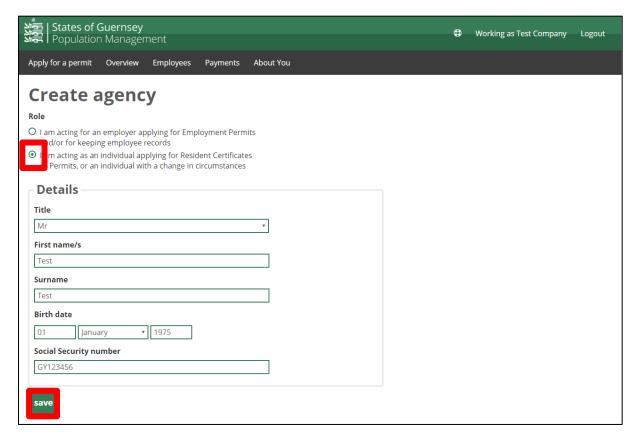

- 1. Login to the employer portal <a href="https://populationportal.gov.gg/">https://populationportal.gov.gg/</a>
- 2. Click "working as"

3. Click "Create new account"

- 4. Select "I am acting as an individual"
  - a. Enter the employees details
  - b. click "save"