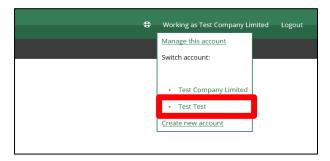

5. Click "Working as" and select the new individual you have created.

6. You will now see the "working as" in the top right corner change to their name, you can now make applications on behalf of other people by going to "Apply for a permit".