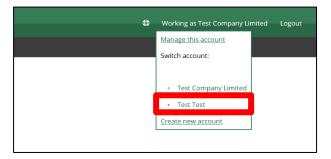

5. Click "Working as" and select the new employer that has been created.

6. You will now see the "working as" in the top right corner change to their name, you can now make applications on behalf of other employers by going to "Apply for a permit".

## Always check who you are "Working as" before applying for anything.