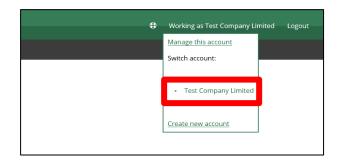

Always check who you are "Working as" before applying for anything.

- 1. Login to the employer portal <u>https://populationportal.gov.gg/</u>
- 2. Click "working as"

| Image: States of Guernsey     Image: States of Guernsey       Image: Population Management     Image: States of Guernsey |                              |                   |           |          |                 | Working as Test Company Logout |  |  |
|--------------------------------------------------------------------------------------------------------------------------|------------------------------|-------------------|-----------|----------|-----------------|--------------------------------|--|--|
| Apply for a permit                                                                                                       | Overview Employees Pa        | ayments About You |           |          |                 |                                |  |  |
| Applications in progress                                                                                                 |                              |                   |           |          |                 |                                |  |  |
| Appl No                                                                                                                  | Description                  |                   | Job Title | Duration | Submission Date | e Status                       |  |  |
| ER-0018-6575                                                                                                             | Employer Registration—Test C | Company           |           |          |                 | Awaiting registration          |  |  |