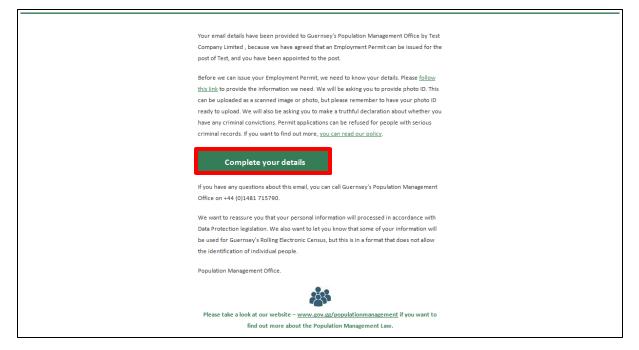

Alternatively you can leave the email address section blank and this will allow you to complete the employee's personal information on their behalf.

7. The employee will be sent an email and a link from "gov.gg" for them to follow and complete their details. Please ensure they check their junk/spam folders and the email address provided is correct.