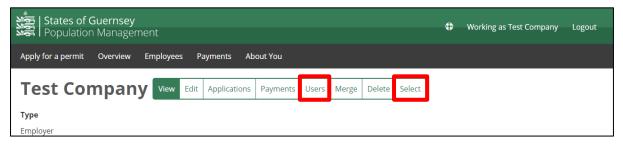

4. Click "select" (this ensures that you are working as the correct agency) then click "users"

5. Click on the user you wish to remove (ensure you are removing the correct user)

| States of G        | <b>uernsey</b><br>Management                                                          | Working as test test Logout |
|--------------------|---------------------------------------------------------------------------------------|-----------------------------|
| Apply for a permit | Overview Employees Payments About You                                                 |                             |
| test test          | View     Edit     Applications     Payments     Users     Merge     Delete     Select |                             |
| Add                |                                                                                       |                             |
| Name               | Email Address                                                                         | Role                        |
| Test Test          | test@test.com                                                                         | Administrator               |
| Test Test          | test@test.com                                                                         | Administrator               |