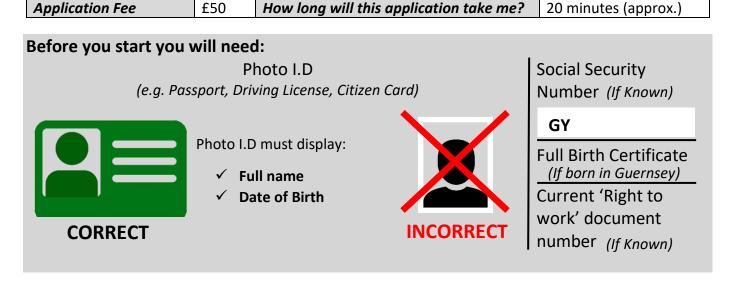

## Step 1:

If you have already registered for this online service, please go to 'Step 2' (on the other side of the page).

In order to apply you will need to be registered with our online service. Please visit <a href="https://gov.gg/populationmanagement">https://gov.gg/populationmanagement</a>, and click on the link (below).