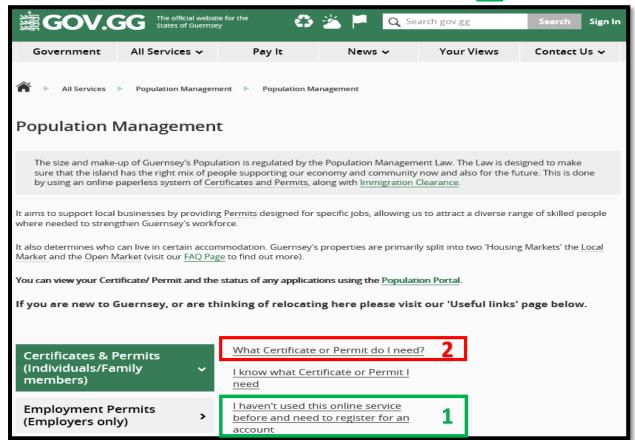

## Step 1:

If you have already registered for this online service, please go to 'Step 2' (on the other side of the page).

In order to apply you will need to be registered with our online service. Please visit <a href="https://gov.gg/populationmanagement">https://gov.gg/populationmanagement</a>, and click on the link (below).

## Step 2:

Once registered, return to <a href="https://gov.gg/populationmanagement">https://gov.gg/populationmanagement</a> (image on the other side of the page) and select <a href="page">2</a> link.

It should display the questions shown below. Please click 4 link.