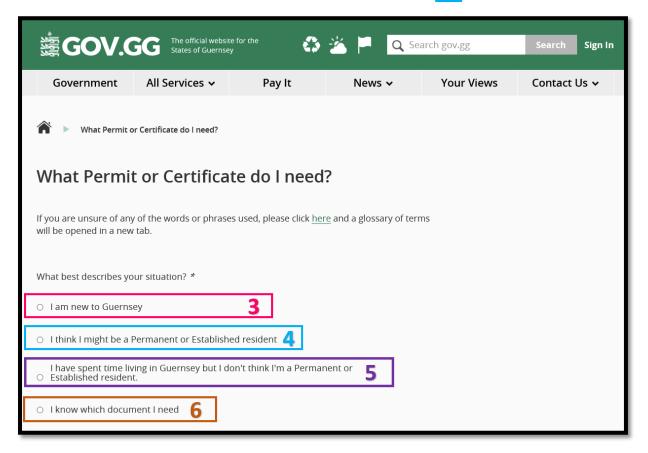

## Step 2:

Once registered, return to <a href="https://gov.gg/populationmanagement">https://gov.gg/populationmanagement</a> (image on the other side of the page) and select <a href="page">2</a> link.

It should display the questions shown below. Please click 4 link.