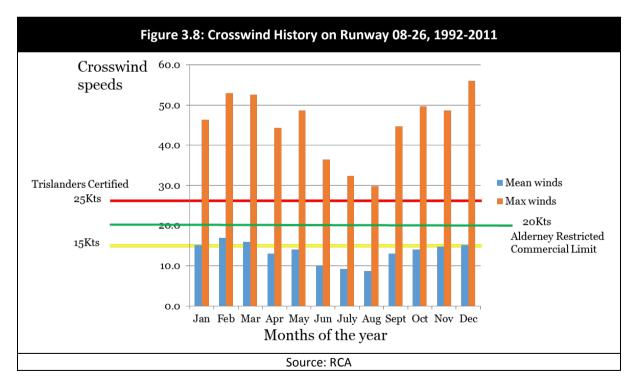

**Table 1: Investment Objectives** 

| Investment<br>objective 1: | To maintain a fit for purpose airfield over the medium to longer term. To rehabilitate the 08/26 Runway and associated pavements to provide a reliable and safe paved surface for the operation of aircraft. This is defined as a pavement which is in full compliance with regulatory requirements, with an expected design life of 20 years (with a first maintenance period of 5 years).                      |
|----------------------------|------------------------------------------------------------------------------------------------------------------------------------------------------------------------------------------------------------------------------------------------------------------------------------------------------------------------------------------------------------------------------------------------------------------|
| Investment objective 2:    | To ensure that any works achieve an appropriate level of compliance with current airfield construction regulatory standards, including the Civil Aviation Authority (CAA) and EASA. This is achieved through regulatory approval of the preferred design and subsequent ratification of the construction phase against that design.                                                                              |
| Investment objective 3:    | To ensure that works take into account the likely passenger and aircraft fleet demands for the next 20 years. This should be based on the status quo, accepting there is already capacity for significant additional aircraft movements and passenger handling — (i.e. back to the highest levels experienced - circa 1990 levels), without significant changes to the layout and configuration of the airfield. |
| Investment<br>objective 4: | To ensure that works take into account the opportunity for development now that could provide enhanced capacity for larger aircraft (GA and Commercial) and increased incremental passenger capacity over the next 25 years. This represents a step change in the existing infrastructure to facilitate levels and type of traffic over and above the 1990 benchmark.                                            |
| Investment objective 5:    | To provide opportunity in the solution to future-proof further phased development at a later stage. Without unnecessarily adding cost to the proposed development that would only be of benefit if the runway were extended to 1,100m and widened to 30m.                                                                                                                                                        |
| Investment objective 6:    | To ensure that the preferred option is supported and provides benefit to key stakeholders including the Alderney Community.                                                                                                                                                                                                                                                                                      |