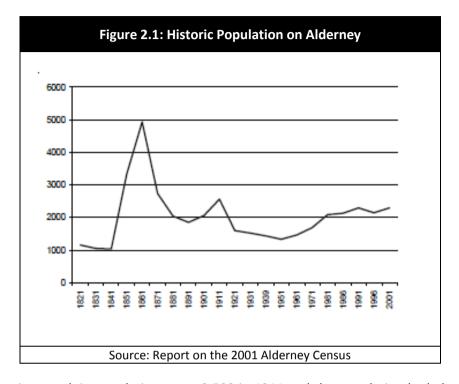

have included some second home owners. The decline in population since then appears, based on the data, to have been of the order of 12%, although in overall terms, population has been in the band 2,000 – 2,300 since 1981, albeit with year to year fluctuations in recorded population.

6 York Aviation LLP

\_

<sup>&</sup>lt;sup>5</sup> States of Guernsey Policy Council, States of Alderney, Alderney Electronic Census Report, 31<sup>st</sup> March 2015.

<sup>&</sup>lt;sup>6</sup> Information for earlier years is derived from social security records and some adjustments were made to reconcile to the e-Census approach from March 2014.

<sup>&</sup>lt;sup>7</sup> <u>https://gov.gg/CHttpHandler.ashx?id=5510&p=0</u>. It is less clear whether this earlier data did include second home owners.





- 2.11 The previous peak in population was c.2,500 in 1911 and the population had already declined substantially before the German invasion and this probably coincided with the peak of quarrying activity on Alderney. Prior to that, the population had briefly reached c.5,000 during the fortification of the island in the 1850s due to the temporary influx of construction workers.
- 2.12 A key consideration for this study is the extent to which the population decline reflects air service issues or is reflective of other issues such as the lack of fast broadband, electricity costs ( reportedly most expensive in the world<sup>8</sup>), planning restrictions on new building or broader economic and social issues affecting island economies. This will be considered further in the next section in t