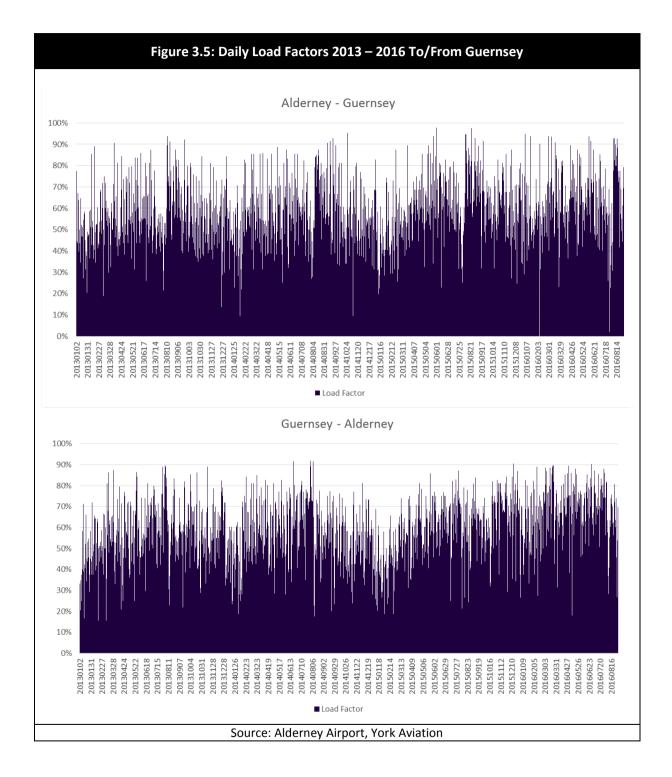

| 2015  | 22 | 7 | 1 |  |  |  |
|                                                                       | 2016* | 19 | 7 | 2 |  |  |  |
|                                                                       | 2013  | 6  | 1 | 1 |  |  |  |
| Southampton –                                                         | 2014  | 1  | 0 | 0 |  |  |  |
| Alderney                                                              | 2015  | 14 | 4 | 2 |  |  |  |
|                                                                       | 2016* | 19 | 7 | 5 |  |  |  |
| Note: *2016 is only first 8 months of year. All others are full year. |       |    |   |   |  |  |  |
| Source: Alderney Airport, York Aviation                               |       |    |   |   |  |  |  |







Note: Although some flights are shown above 100% Load Factor, it is assumed that Aurgny made more seats available for booking compared to our assumed seats available.

Source: Alderney Airport, York Aviation



- 3.35 Although consultees indicated that the greatest load factor constraints are perceived to occur at the peak of the summer, the Airport data indicates a greater spread of occasions when there are high load factors, with particular peaks in 2016 around March, May, June and July. To some degree, this may be the result of flight cancellations in these periods and the re-booking of passengers onto following services. We understand that July and August 2016 were particularly bad for lack of seat availability due in large part to poor weather and, indeed, some days in these month