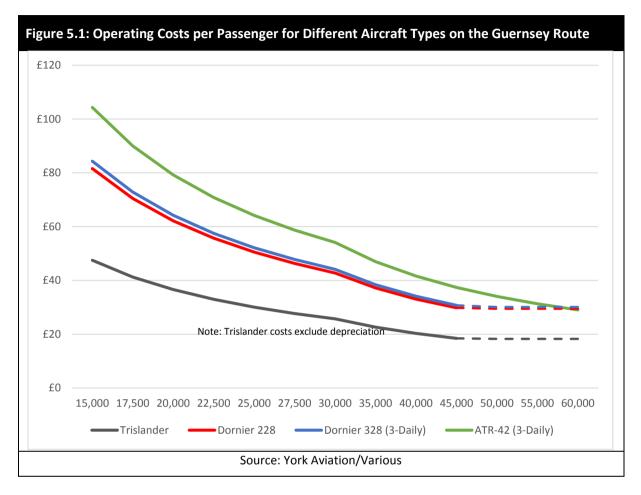

#### Independent Review of the Option to Extend the Runway for Alderney

5.13 The York Aviation report (see Appendix 1) aimed to test and validate the potential benefits in a runway extension at Alderney Airport, compared to a baseline requirement to maintain and recondition the existing infrastructure at

the existing runway length. The report contained significant research which showed conclusively why Option 3 would clearly be the most advantageous solution, in terms of economic and financial benefits, compared to Options 5 or 6. It demonstrated that the market is currently not large enough to warrant the use of larger aircraft.

- 5.14 At its meeting of the 4<sup>th</sup> April 2017, the Policy & Finance Committee, States of Alderney considered the York Aviation report and by a significant majority, confirmed its agreement to proceed with Option 3, to rehabilitate the paved runway to the present 877m, with the proviso this scheme does not prejudice the ability to extend to 1100m should conditions change in the future.
- 5.15 The details of the York Aviation Report demonstrated that the economic growth assumptions on which the favoured runway extension were based (i.e. Options 5 and 6) were largely unfounded. They concluded in their report that introduction of larger aircraft before passenger growth was in evidence, would be more likely to increase the costs of operating the routes to/from Alderney than to reduce them, leading to higher operating losses for the airline concerned and potentially higher costs of subsidy, even on the basis of reduced frequencies of service and that this would result in no reduction in air fares.
- 5.16 The scope for larger aircraft to deliver lower costs than the current operation which could be passed on to passengers, would not arise before a threshold of c.82,000 annual air passengers across two main routes, a level of demand not seen since 1995, requiring a population greater than 2,500 and tourist air passengers above 25,500 per annum (or equivalent combination) to support the level of air passenger demand. Even then, the routes would still be loss making and require subsidy.
- 5.17 The case for extending the runway now would only be economically justified on the most optimistic assumptions over the deliverability of population and tourism growth directly related to the extension of the runway and if construction of all the required infrastructure improvements to then support that operation could be delivered at the lowest possible cost.
- 5.18 The report also found that the conditions were unlikely to be met given the higher cost of operating larger aircraft and the effects on the frequency of service offered. This would reduce not increase economic welfare. Economic growth following a runway extension would be unlikely, given the higher operating costs of larger aircraft, leading to lower frequencies of service and no potential to reduce airfares.
- 5.19 The report recommended that if Option 3 was approved, then the design should be carried out in manner that would not preclude the cost effective construction