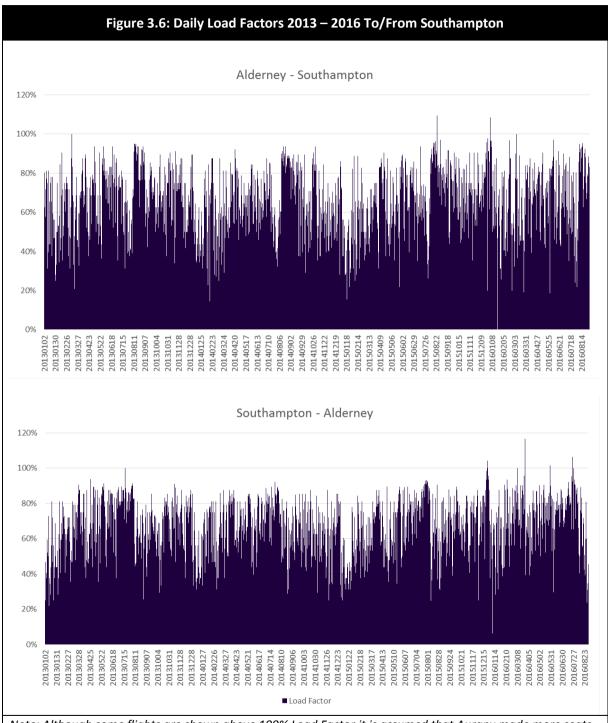

| 2015  | 22 | 7 | 1 |  |  |  |
|                                                                       | 2016* | 19 | 7 | 2 |  |  |  |
|                                                                       | 2013  | 6  | 1 | 1 |  |  |  |
| Southampton –                                                         | 2014  | 1  | 0 | 0 |  |  |  |
| Alderney                                                              | 2015  | 14 | 4 | 2 |  |  |  |
|                                                                       | 2016* | 19 | 7 | 5 |  |  |  |
| Note: *2016 is only first 8 months of year. All others are full year. |       |    |   |   |  |  |  |
| Source: Alderney Airport, York Aviation                               |       |    |   |   |  |  |  |







Note: Although some flights are shown above 100% Load Factor, it is assumed that Aurgny made more seats available for booking compared to our assumed seats available.

Source: Alderney Airport, York Aviation



- 3.35 Although consultees indicated that the greatest load factor constraints are perceived to occur at the peak of the summer, the Airport data indicates a greater spread of occasions when there are high load factors, with particular peaks in 2016 around March, May, June and July. To some degree, this may be the result of flight cancellations in these periods and the re-booking of passengers onto following services. We understand that July and August 2016 were particularly bad for lack of seat availability due in large part to poor weather and, indeed, some days in these months