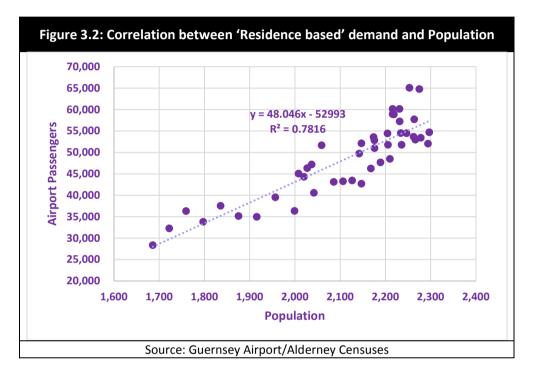

#### 3 Current Situation

- 3.1 The Airport runways consist of three runways: one paved runway and two grass runways. Following improvements to the grass runways, it is the paved areas that are now the focus for this project. See Appendix 2: Airport Runways.
- 3.2 Previous options also considered paving the two grass cross-wind runways, with the intention of them being brought back into use for commercial passenger aircraft as well as private aircraft. This was at a time when the Trislander aircraft operated in Alderney, which from time to time made use of these runways during conditions with strong cross-winds.
- 3.3 The cost of paving the two grass cross-wind runways was estimated to be in excess of £22m. Since the 2014 Policy Letter, the grass runways have been improved, through a highly effective maintenance regime, as part of the 'business as usual operations'. Improved drainage and aeration of the grass has now brought them back into suitable operation.
- 3.4 There are very few occasions on which commercial aircraft would need to use the grass runways because the Dornier 228 has improved cross wind performance when compared to the Trislander, for example. The Dornier 228 is capable of using the grass runways, but performance limitations could impact on take-off weights. Private aircraft now use the improved grass runways on an occasional basis. For these reasons, capital rehabilitation of the grass runways is no longer required, nor is any work on them included within the scope of this project.
- 3.5 The pavement condition of the existing paved runway 08/26, taxiway and apron are now deteriorating to the extent whereby ongoing patch repairing will neither provide an acceptable surface for the safe operation of aircraft, nor be economical, over the medium term.
- 3.6 The existing asphalt runway was last resurfaced in 1999 with a surfacing which has a design life of between 12 and 15 years. A major patch and repair was undertaken on the eastern end of the runway in the Autumn of 2016, to provide a short term improvement. As bitumen ages, the surfacing becomes brittle and is then prone to loss of stone particles. If left untreated, pot holes occur due to the effects of weather and traffic. Deterioration to such an extent would be in contravention of regulatory requirements and would lead to unpredictable losses of service to the community and the airlines. This reduction in service would be required to decrease the risks of aviation incidents or accidents.

- 3.7 Following several harsh winters, the pavements at Alderney have recently experienced an increased rate of deterioration, with increased loss of aggregate from the surface of the runway. Following detailed inspection and specialist advice, an asphalt stabiliser was applied in September 2018. This product provides improved binding and waterproofing properties to the existing surface. This will arrest immediate deterioration of the pavement, but will not improve the underlying strength nor likely to extend the runway's operational life beyond 3 years. Therefore, work should continue on the substantive rehabilitation of the runway without further delay, so that the rehabilitation work will be complete just before the recently applied binding and water-proofing agent reaches the end of its life.
- 3.8 Whilst not within the scope of this project, remedial works are also necessary to maintain the structure of the Alderney Airport building, including the roof. Initial work has commenced with some testing of a fibreglass material.