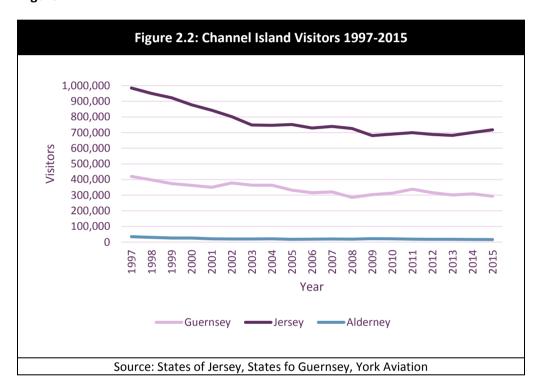

ver 2,000, are the highest which have been sustained for any length of time over the longer term in the history of Alderney.

<sup>8</sup> http://www.bbc.co.uk/news/world-europe-guernsey-23432398.



#### **Tourism Trends**

2.13 Although the States do not keep detailed data on the number of visitors to the island, we understand from consultations and available data, that there has been a long term decline in tourism to Alderney, consistent with patterns seen across all of the Channel Islands. The recorded decline in visitors to Guernsey and Jersey may also have impacted on the number of day trip visitors to Alderney from these islands. We have estimated inbound visitor numbers as explained in Section 3, and these form the basis of comparison with the other Channel Islands in Figure 2.2.



2.14 Over the period from 1997, we estimate that visitor numbers have fallen by 53% to Alderney, compared to 30% on Guernsey, and 27% on Jersey, although the latter had also fallen by 30% to 2013, before recent up turns. Declines accelerated in the early 2000s as a result of structural changes to tourism more generally, driven to a large extent by the low fares carriers. The pattern of year on year changes is shown in Figure 2.3. The biggest declines were in the late 1990s and early 2000s, suggesting that these cannot be ascribed to the quality of the air service offer.





#### 2.15 Among the structural changes which took place were:

- → increased travel to Europe as the cost of air fares reduced significantly and could not be matched on UK regional routes;
- → growth of the short bre