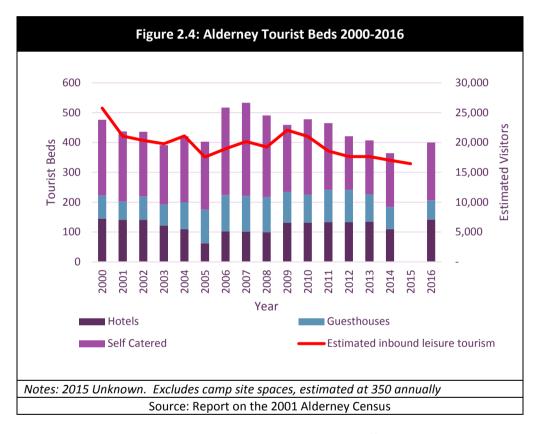

decision choices has been a decline in the bed stock on Alderney, as can be seen in Figure 2.4. There is some lag between the decline in visitor numbers and the decline in available bed spaces. Anecdotally, we understand from consultees that as tourism declined and bed occupancy levels fell, this was the point at which some accommodation dropped from the market, suggesting that bed spaces have followed demand, rather than the other way around. It could, therefore, be expected that if demand did appear to increase, it is likely that there would be an equivalent increase in bed spaces in the market. However, the key point is not so much the number of beds but in the nature of the offer, with short break consumers requiring a different product, e.g. spa facilities, high quality dining etc.



2.18 Although the bed spaces shown above are based on those officially registered with the States, we understand that there remains an unofficial market for rooms, often where former guest accommodation has retained the ability to offer stays to previous visitors who book directly. This may mean that the decline in available space has not been as dramatic over the last few years as official data suggests. However, we understand that, in reality, most of this bed space is only available during Alderney week and, as it is not advertised or visible to non-repeat travellers, such accommodation is unlikely to be seen as a way to drive forward growth in tourism. Equally, lack of bed spaces currently is unlikely to be a reason for low tourist numbers.



2.19 During consultations, we were made