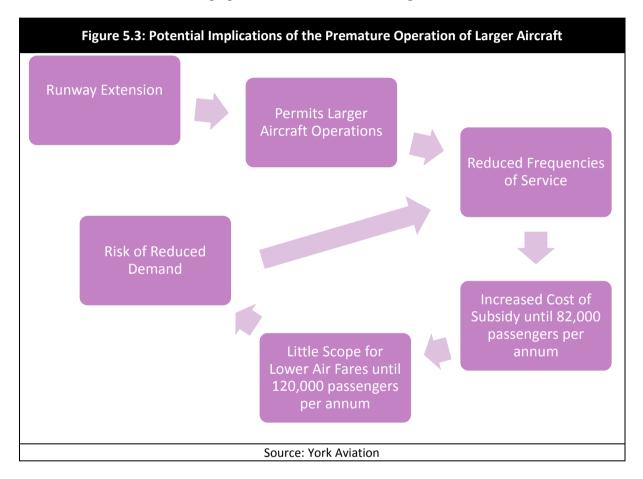

### STATES TRADING SUPERVISORY BOARD ALDERNEY AIRPORT RUNWAY REHABILITATION

The Presiding Officer States of Guernsey Royal Court House St Peter Port

19th November 2018

Dear Sir

#### 3 Current Situation

- 3.1 The Airport runways consist of three runways: one paved runway and two grass runways. Following improvements to the grass runways, it is the paved areas that are now the focus for this project. See Appendix 2: Airport Runways.
- 3.2 Previous options also considered paving the two grass cross-wind runways, with the intention of them being brought back into use for commercial passenger aircraft as well as private aircraft. This was at a time when the Trislander aircraft operated in Alderney, which from time to time made use of these runways during conditions with strong cross-winds.
- 3.3 The cost of paving the two grass cross-wind runways was estimated to be in excess of £22m. Since the 2014 Policy Letter, the grass runways have been improved, through a highly effective maintenance regime, as part of the 'business as usual operations'. Improved drainage and aeration of the grass has now brought them back into suitable operation.
- 3.4 There are very few occasions on which commercial aircraft would need to use the grass runways because the Dornier 228 has improved cross wind performance when compared to the Trislander, for example. The Dornier 228 is capable of using the grass runways, but performance limitations could impact on take-off weights. Private aircraft now use the improved grass runways on an occasional basis. For these reasons, capital rehabilitation of the grass runways is no longer required, nor is any work on them included within the scope of this project.
- 3.5 The pavement condition of the existing paved runway 08/26, taxiway and apron are now deteriorating to the extent whereby ongoing patch repairing will neither provide an acceptable surface for the safe operation of aircraft, nor be economical, over the medium term.
- 3.6 The existing asphalt runway was last resurfaced in 1999 with a surfacing which has a design life of between 12 and 15 years. A major patch and repair was undertaken on the eastern end of the runway in the Autumn of 2016, to provide a short term improvement. As bitumen ages, the surfacing becomes brittle and is then prone to loss of stone particles. If left untreated, pot holes occur due to the effects of weather and traffic. Deterioration to such an extent would be in contravention of regulatory requirements and would lead to unpredictable losses of service to the community and the airlines. This reduction in service would be required to decrease the risks of aviation incidents or accidents.

- 3.7 Following several harsh winters, the pavements at Alderney have recently experienced an increased rate of deterioration, with increased loss of aggregate from the surface of the runway. Following detailed inspection and specialist advice, an asphalt stabiliser was applied in September 2018. This product provides improved binding and waterproofing properties to the existing surface. This will arrest immediate deterioration of the pavement, but will not improve the underlying strength nor likely to extend the runway's operational life beyond 3 years. Therefore, work should continue on the substantive rehabilitation of the runway without further delay, so that the rehabilitation work will be complete just before the recently applied binding and water-proofing agent reaches the end of its life.
- 3.8 Whilst not within the scope of this project, remedial works are also necessary to maintain the structure of the Alderney Airport building, including the roof. Initial work has commenced with some testing of a fibreglass material.

#### 4 Strategic & Legislative Context

- 4.1 The States of Guernsey has an obligation under the Alderney (Application of Legislation) Law, 1948 to provide, amongst other services, an airfield for Alderney; these services are known as the 'transferred services'. In exchange for these services that Guernsey must provide to Alderney, Alderney residents pay Guernsey tax. The obligation to provide and maintain an airfield has been met by provision of the airport.
- 4.2 The States' Trading Supervisory Board (STSB), is responsible politically for discharging the obligation to provide and maintain an airfield for Alderney and is funded accordingly. Guernsey Airport is a Trading Asset of the STSB and provides the day to day operational management for Alderney Airport and levies a crosscharge for these services.
- 4.3 Developing a solution for the rehabilitation and improvement of Alderney Runway is a project that is an integral part of the Alderney Strategic Plan 2014.
- 4.4 A subsequent update to the States of Alderney's Strategic Aims (2015/2016) has seen the focus on transport links redefined to achieve social and economic objectives. These include ensuring acceptable minimum service standards for air services to and from Alderney and to ensure the airport is fit for purpose.
- 4.5 The Alderney Airport Runway is prioritised as a project to be funded from the Capital Reserve to be developed into delivery (Design stage) and as such is contained in the States of Guernsey's Medium Term Financial Plan (2017 2021), Appendix 1, Capital Portfolio Plan. Previously it had been identified as a 'Priority A' status capital project.

4.6 The design for airfield pavements is highly prescriptive and based on international regulations and guidelines issued by European Aviation Regulatory bodies. The Alderney Airport runway must conform to the relevant international standards as directed by the Office of the Director of Civil Aviation of the Bailiwick. Any design specification will need to conform to these regulations and will ultimately need to be approved by the Director of Civil Aviation, before any procurement commences.