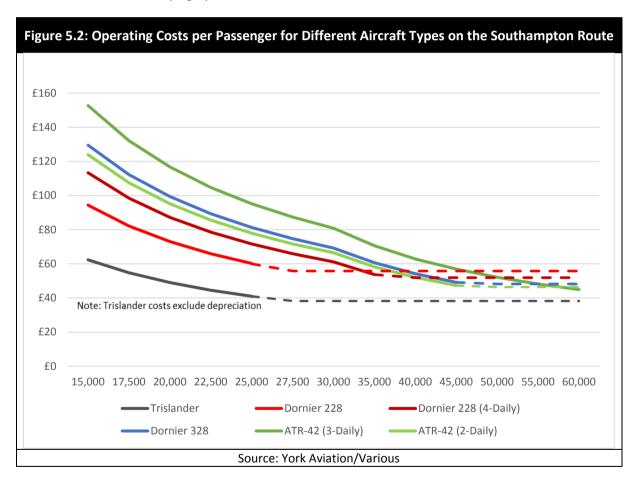

#### Independent Review of the Option to Extend the Runway for Alderney

5.13 The York Aviation report (see Appendix 1) aimed to test and validate the potential benefits in a runway extension at Alderney Airport, compared to a baseline requirement to maintain and recondition the existing infrastructure at

the existing runway length. The report contained significant research which showed conclusively why Option 3 would clearly be the most advantageous solution, in terms of economic and financial benefits, compared to Options 5 or 6. It demonstrated that the market is currently not large enough to warrant the use of larger aircraft.

- 5.14 At its meeting of the 4<sup>th</sup> April 2017, the Policy & Finance Committee, States of Alderney considered the York Aviation report and by a significant majority, confirmed its agreement to proceed with Option 3, to rehabilitate the paved runway to the present 877m, with the proviso this scheme does not prejudice the ability to extend to 1100m should conditions change in the future.
- 5.15 The details of the York Aviation Report demonstrated that the economic growth assumptions on which the favoured runway extension were based (i.e. Options 5 and 6) were largely unfounded. They concluded in their report that introduction of larger aircraft before passenger growth was in evidence, would be more likely to increase the costs of operating the routes to/from Alderney than to reduce them, leading to higher operating losses for the airline concerned and potentially higher costs of subsidy, even on the basis of reduced frequencies of service and that this would result in no reduction in air fares.
- 5.16 The scope for larger aircraft to deliver lower costs than the current operation which could be passed on to passengers, would not arise before a threshold of c.82,000 annual air passengers across two main routes, a level of demand not seen since 1995, requiring a population greater than 2,500 and tourist air passengers above 25,500 per annum (or equivalent combination) to support the level of air passenger demand. Even then, the routes would still be loss making and require subsidy.
- 5.17 The case for extending the runway now would only be economically justified on the most optimistic assumptions over the deliverability of population and tourism growth directly related to the extension of the runway and if construction of all the required infrastructure improvements to then support that operation could be delivered at the lowest possible cost.
- 5.18 The report also found that the conditions were unlikely to be met given the higher cost of operating larger aircraft and the effects on the frequency of service offered. This would reduce not increase economic welfare. Economic growth following a runway extension would be unlikely, given the higher operating costs of larger aircraft, leading to lower frequencies of service and no potential to reduce airfares.
- 5.19 The report recommended that if Option 3 was approved, then the design should be carried out in manner that would not preclude the cost effective construction