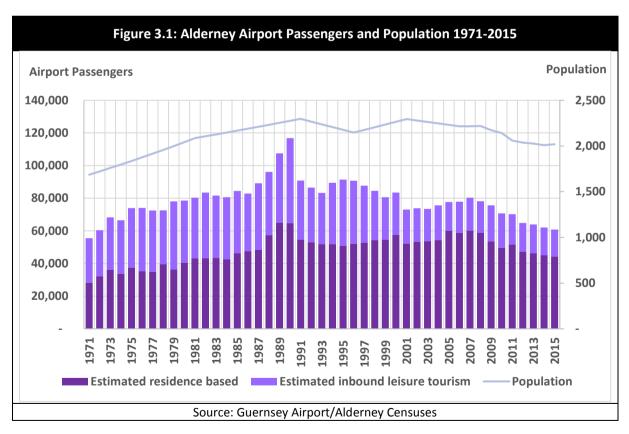

#### 3 Current Situation

- 3.1 The Airport runways consist of three runways: one paved runway and two grass runways. Following improvements to the grass runways, it is the paved areas that are now the focus for this project. See Appendix 2: Airport Runways.
- 3.2 Previous options also considered paving the two grass cross-wind runways, with the intention of them being brought back into use for commercial passenger aircraft as well as private aircraft. This was at a time when the Trislander aircraft operated in Alderney, which from time to time made use of these runways during conditions with strong cross-winds.
- 3.3 The cost of paving the two grass cross-wind runways was estimated to be in excess of £22m. Since the 2014 Policy Letter, the grass runways have been improved, through a highly effective maintenance regime, as part of the 'business as usual operations'. Improved drainage and aeration of the grass has now brought them back into suitable operation.
- 3.4 There are very few occasions on which commercial aircraft would need to use the grass runways because the Dornier 228 has improved cross wind performance when compared to the Trislander, for example. The Dornier 228 is capable of using the grass runways, but performance limitations could impact on take-off weights. Private aircraft now use the improved grass runways on an occasional basis. For these reasons, capital rehabilitation of the grass runways is no longer required, nor is any work on them included within the scope of this project.
- 3.5 The pavement condition of the existing paved runway 08/26, taxiway and apron are now deteriorating to the extent whereby ongoing patch repairing will neither provide an acceptable surface for the safe operation of aircraft, nor be economical, over the medium term.
- 3.6 The existing asphalt runway was last resurfaced in 1999 with a surfacing which has a design life of between 12 and 15 years. A major patch and repair was undertaken on the eastern end of the runway in the Autumn of 2016, to provide a short term improvement. As bitumen ages, the surfacing becomes brittle and is then prone to loss of stone particles. If left untreated, pot holes occur due to the effects of weather and traffic. Deterioration to such an extent would be in contravention of regulatory requirements and would lead to unpredictable losses of service to the community and the airlines. This reduction in service would be required to decrease the risks of aviation incidents or accidents.

- 3.7 Following several harsh winters, the pavements at Alderney have recently experienced an increased rate of deterioration, with increased loss of aggregate from the surface of the runway. Following detailed inspection and specialist advice, an asphalt stabiliser was applied in September 2018. This product provides improved binding and waterproofing properties to the existing surface. This will arrest immediate deterioration of the pavement, but will not improve the underlying strength nor likely to extend the runway's operational life beyond 3 years. Therefore, work should continue on the substantive rehabilitation of the runway without further delay, so that the rehabilitation work will be complete just before the recently applied binding and water-proofing agent reaches the end of its life.
- 3.8 Whilst not within the scope of this project, remedial works are also necessary to maintain the structure of the Alderney Airport building, including the roof. Initial work has commenced with some testing of a fibreglass material.