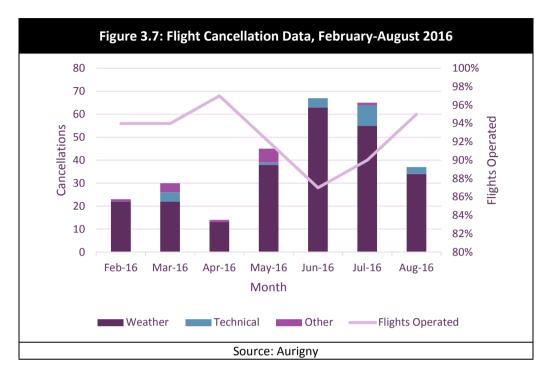

ave provided us with some data which shows that the changeover to Dornier 228 aircraft has brought operational difficulties, which have led to some flight cancellations and also required some continued provision of service by the older, typically less reliable, Trislanders. The lack of interchangeability of the fleets has made crewing difficult as not all pilots are as yet licenced to operate both types.
- 3.38 As can be seen in **Figure 3.7**, in each month from February to August, Aurigny has operated between 87-95% of planned flights. Out of the 281 cancelled flights over that period, 88% were cancelled due to weather conditions, with technical cancellations accounting for 7% and 'other' for 5%, although we do not have clarity of what this constitutes and it may include crew issues.





- 3.39 The period from May through to July saw a significant dip in flights operated, as highlighted by consultees. However, it has been widely recognised that this period suffered unusually high levels of fog this year which disrupted the services and, indeed, in the worst month for flight cancellations, June, 94% of all cancelled flights were the result of weather. It was generally perceived that reliability had improved again from late July into August. There are two primary drivers of weather cancellations, low visibility (fog or low cloud) and crosswinds.
- 3.40 The first of these appears to have been responsible for a significant number of cancellations this year, particularly during the peak summer periods, leading to some of the difficulties in terms of flight availability as pas