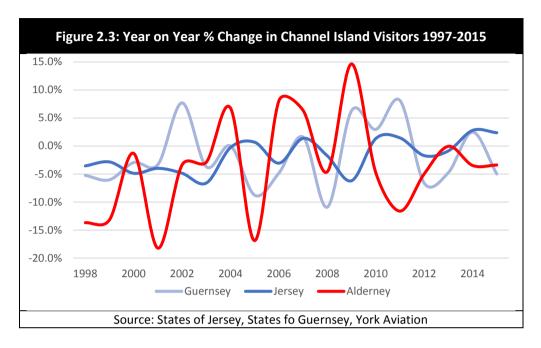

he number of day trip visitors to Alderney from these islands. We have estimated inbound visitor numbers as explained in Section 3, and these form the basis of comparison with the other Channel Islands in Figure 2.2.



2.14 Over the period from 1997, we estimate that visitor numbers have fallen by 53% to Alderney, compared to 30% on Guernsey, and 27% on Jersey, although the latter had also fallen by 30% to 2013, before recent up turns. Declines accelerated in the early 2000s as a result of structural changes to tourism more generally, driven to a large extent by the low fares carriers. The pattern of year on year changes is shown in Figure 2.3. The biggest declines were in the late 1990s and early 2000s, suggesting that these cannot be ascribed to the quality of the air service offer.





#### 2.15 Among the structural changes which took place were:

- → increased travel to Europe as the cost of air fares reduced significantly and could not be matched on UK regional routes;
- → growth of the short break market, with moves away from conventional week-long holidays towards multiple short trips throughout the year;
- → decision making driven by where cheap air fares are available to, rather than the actual destination, with travellers choosing to focus their spend on higher quality hotels and restaurants on arrival;
- → a move away from repeat visits annually, as the number of routes increased significantly from across the UK;
- → growth in independent travel, with tourists moving away from inclusive tour package holidays towards independent travel arrangements (flights and