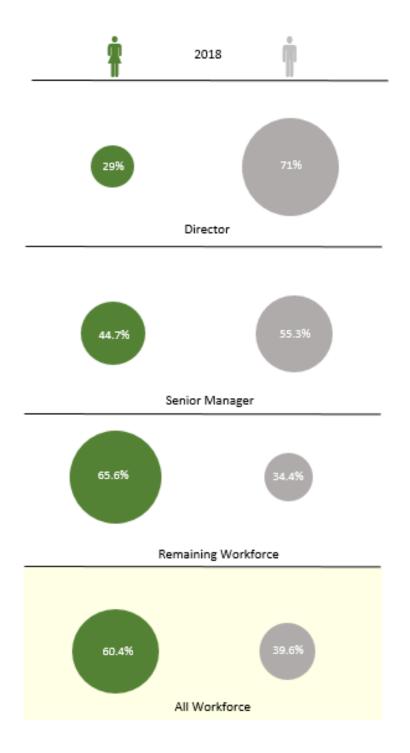

737   |
| 10.001 - 20,000  | 17949  | 15615  |
| 20,001 - 30,000  | 23367  | 24616  |
| 0,000 - 40,000   | 34173  | 35090  |
| 0.001 - 50,000   | 45335  | 44857  |
| 0,001 - 60,000   | 51707  | 52485  |
| ,001 - 70,000    | 64752  | 63841  |
| 0.001 - 80,000   | 75229  | 75229  |
| 0,001 - 90,000   | 83075  | 82457  |
| ,001 - 100,000   | 94980  | 92810  |
| 0.001 - 110,000  | 107832 | 107832 |
| 0,001 - 120,000  | 115096 | 115698 |
| 0,001 - 130,000  | 127030 | 129091 |
| ,001 - 140,000   | <5     | 133039 |
| 0.001 - 150,000  | <5     | 141250 |
| 0,001 - 160,000  | <5     | <5     |
| 50,001 - 170,000 | <5     | <5     |
| 70.001 - 180,000 | <5     | <5     |
| 80,001 - 190,000 | <5     | <5     |
| 90,000 - 200,000 | <5     | <5     |

## **Gender Diversity – Guernsey Civil Service**