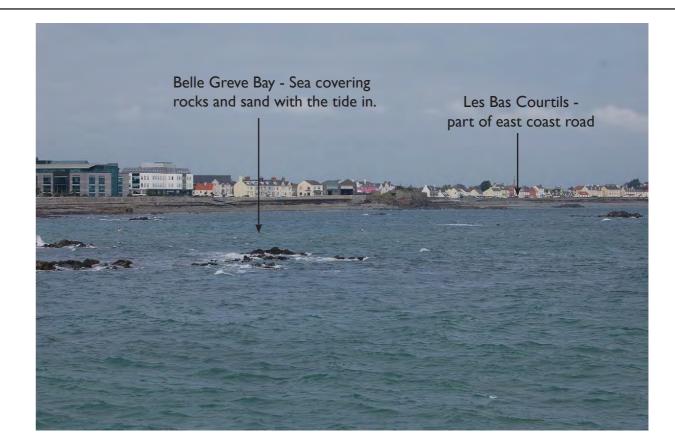

## **CHARACTER AREA 3 BELLE GREVE BAY.**

CHARACTER AREA 4THE OPEN SEA WITH ISLANDS (AND FERRY ROUTES).

The Representative Viewpoints page are taken with a Canon States of Guernsey ROYAL HASKONING Mark III full frame digital camera, I mm f/ 1.8 STM lens, to be viewed to the state of distance of 300mm, when printed