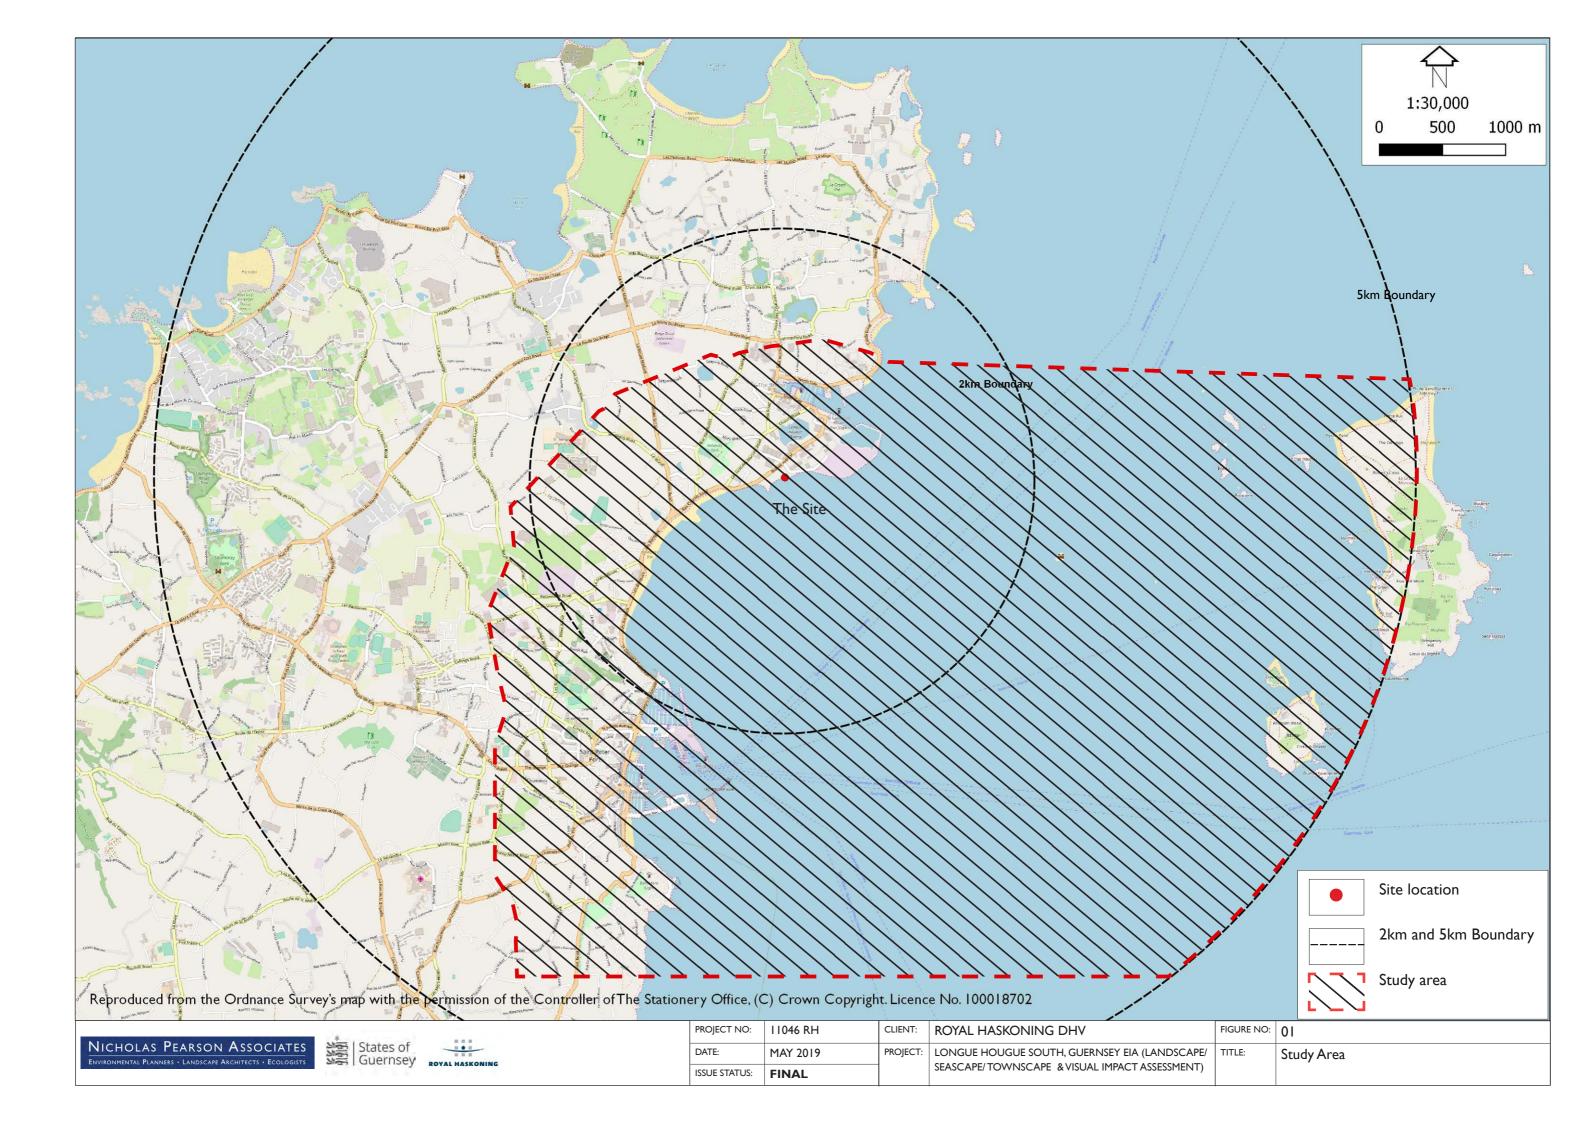

# **Appendix 16.2: Figures**

11/14/2019 PB5312-RHD-ZZ-XX-RP-Z-0001 863









## CHARACTER AREA I - ST PETER PORT (HARBOUR AND TOWN) - GATEWAY TO AND FROM THE ISLAND OF GUERNSEY





### **CHARACTER AREA 2 - ROAD AND FRONTAGE.**











The Representative Viewpoints on page are taken with a Canon EOS Mark III full frame digital camera, EF mm f/ I.8 STM lens, to be viewed distance of 300mm, when printed at A

| at a<br>43   | ISSUE STATUS: | FINAL        |
|--------------|---------------|--------------|
| 50m          | DATE:         | OCTOBER 2019 |
| this<br>S SD | PROJECT NO:   | 11046 RH     |

CLIENT: **ROYAL HASKONING DHV** 

PROJECT: LONGUE HOUGUE SOUTH, GUERNSEY EIA (LANDSCAPE/ SEASCAPE/TOWNSCAPE & VISUAL IMPACT ASSESSMENT)

FIGURE NO: 05a

Character Area Receptors

## **CHARACTER AREA 3 BELLE GREVE BAY.**





CHARACTER AREA 4THE OPEN SEA WITH ISL