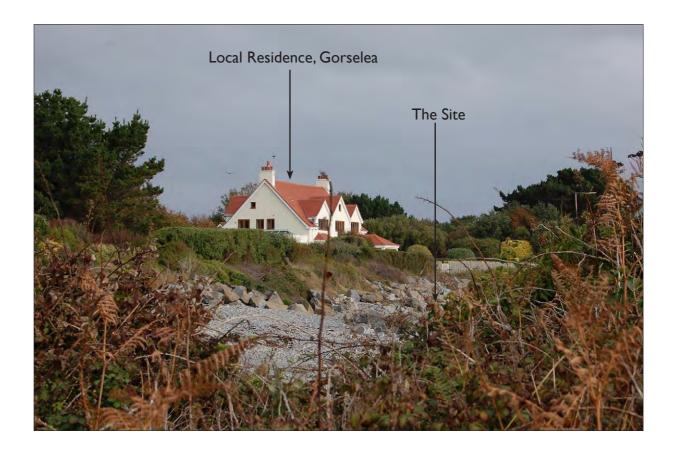

### **CHARACTER AREA 2 - ROAD AND FRONTAGE.**

The Representative Viewpoints on page are taken with a Canon EOS Mark III full frame digital camera, EF mm f/ I.8 STM lens, to be viewed distance of 300mm, when printed at A