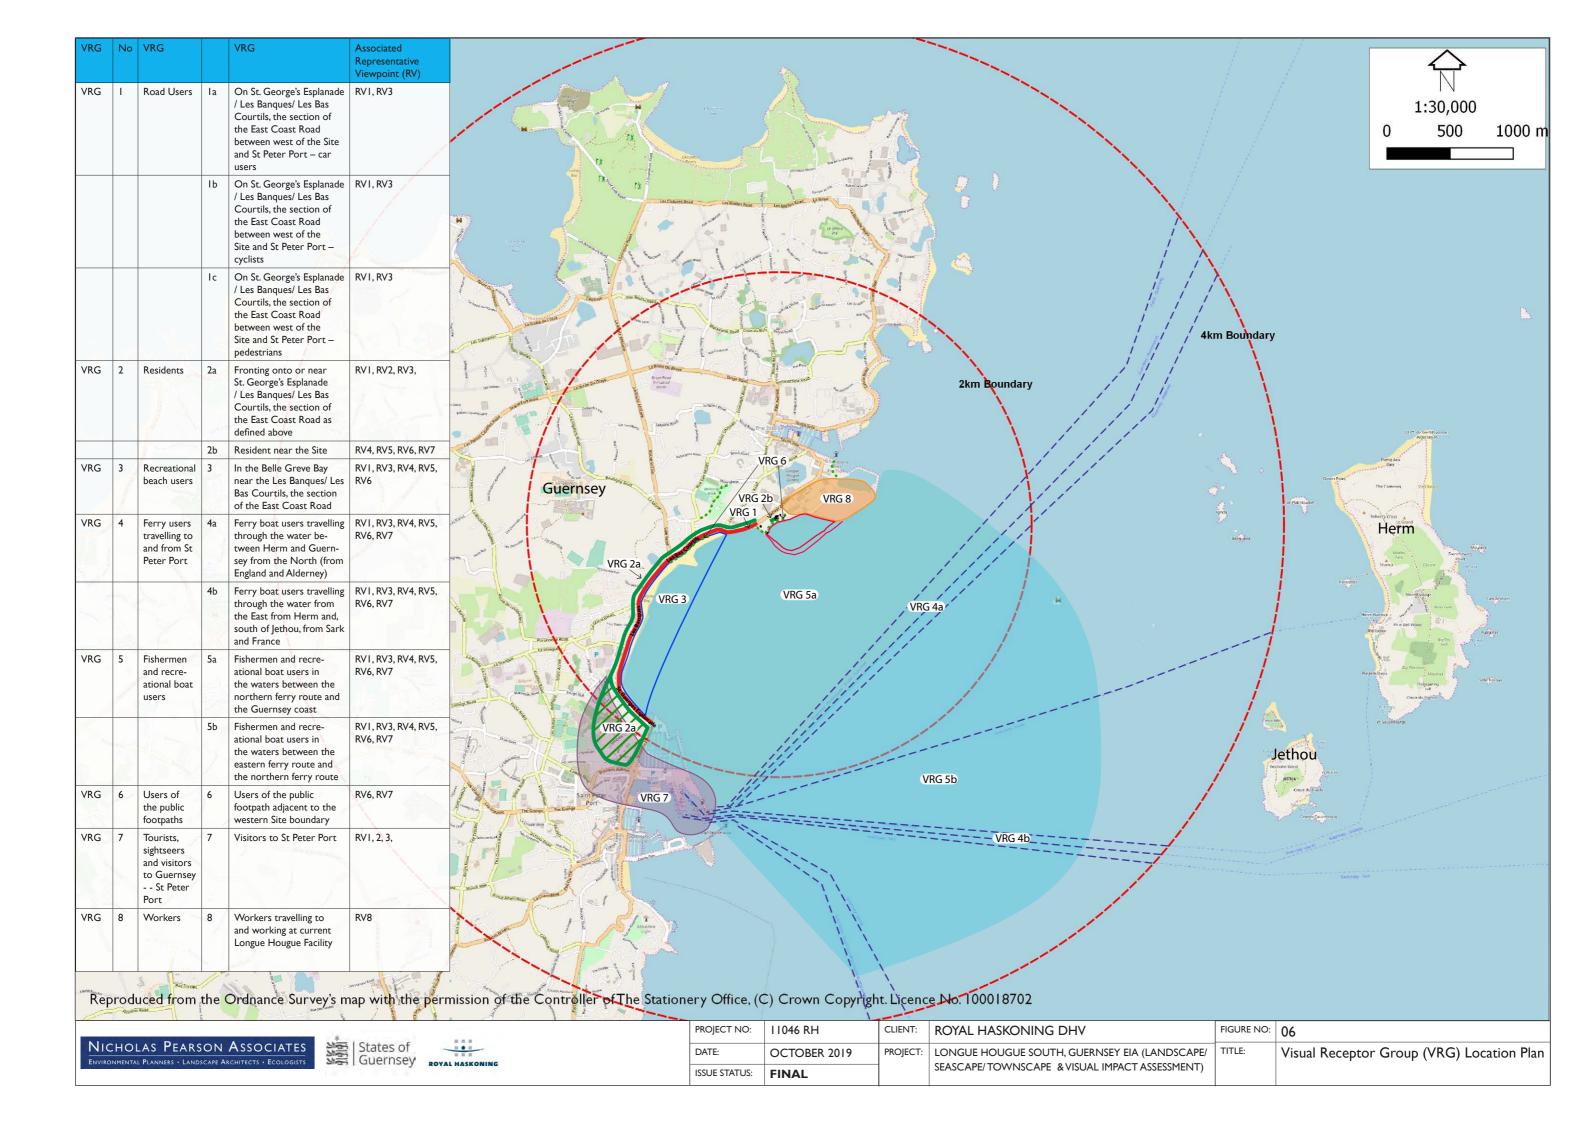

5A - THE LOCAL LANDSCAPE / SEASCAPE - ROCKY & INDUSTRIAL





## CHARACTER AREA 5B - THE LOCAL LANDSCAPE / SEASCAPE - RURAL POCKET











|   | The Representative Viewpoints on this      |
|---|--------------------------------------------|
|   | page are taken with a Canon EOS SD         |
|   | Mark III full frame digital camera, EF 50m |
| G | mm f/ I.8 STM lens, to be viewed at a      |
|   | distance of 300mm, when printed at A3      |
|   |                                            |

| ts on this  | PROJE   |
|-------------|---------|
| n EOS SD    |         |
| era, EF 50m | DATE:   |
| iewed at a  | ISSUE   |
| ed at A3    | ISSUE . |

| ISSUE STATUS: | FINAL        |
|---------------|--------------|
| DATE:         | OCTOBER 2019 |
| PROJECT NO:   | 11046 RH     |

CLIENT: