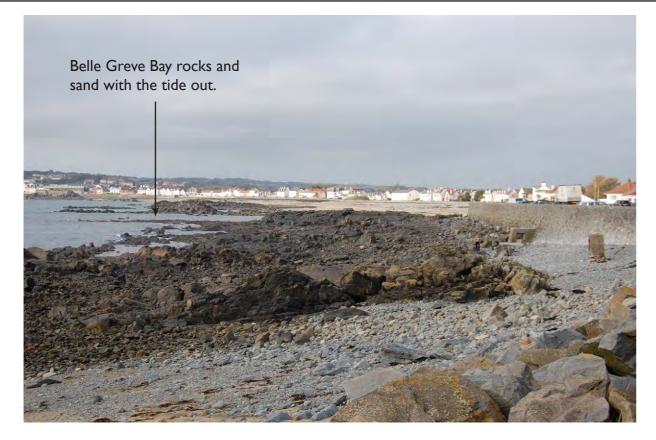

## **CHARACTER AREA 3 BELLE GREVE BAY.**

CHARACTER AREA 4THE OPEN SEA WITH ISLANDS (AND FERRY ROUTES).

The Representative Viewpoints page are taken with a Canon States of Guernsey ROYAL HASKONING Mark III full frame digital camera, I mm f/ 1.8 STM lens, to be viewed to the state of distance of 300mm, when printed