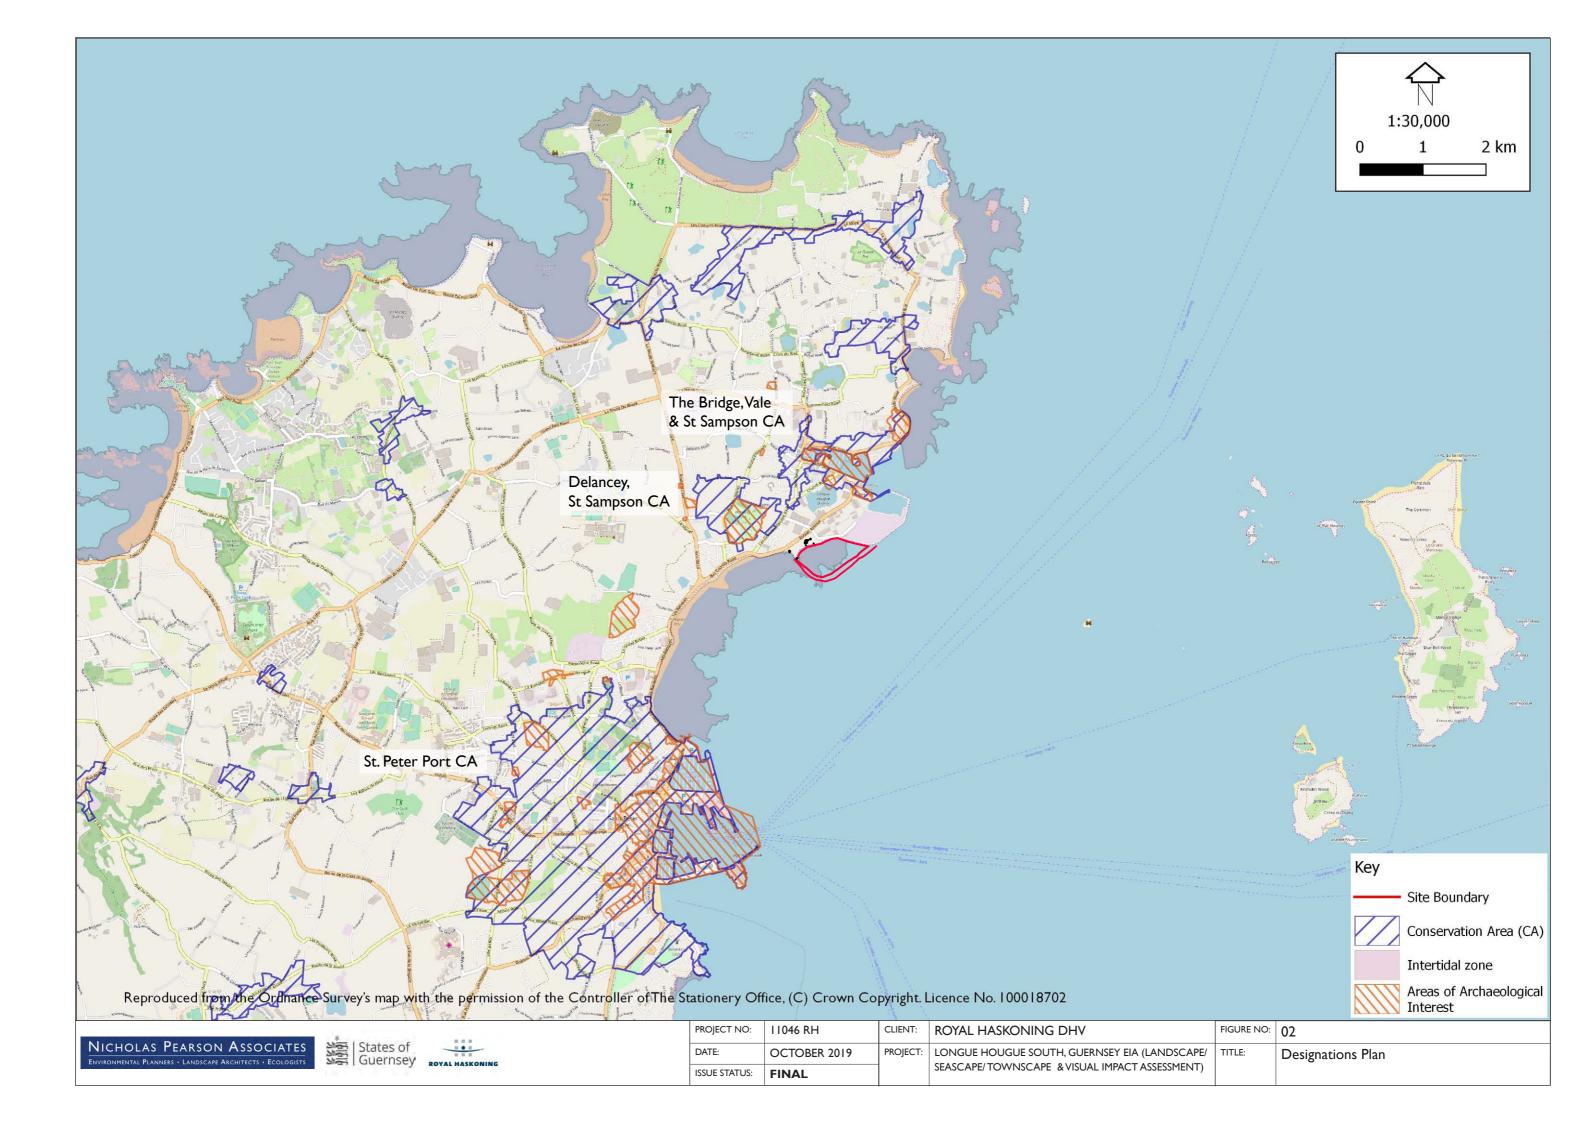

# **Appendix 16.2: Figures**

11/14/2019 PB5312-RHD-ZZ-XX-RP-Z-0001 863









## CHARACTER AREA I - ST PETER PORT (HARBOUR AND TOWN) - GATEWAY TO AND FROM THE ISLAND OF GUERNSEY





### **CHARACTER AREA 2 - ROAD AND FRONTAGE.**











The Representative Viewpoints on page are taken with a Canon EOS Mark III full frame digital camera, EF mm f/ I.8 STM lens, to be viewed distance of 300mm, when printed at A

| at a<br>43   | ISSUE STATUS: | FINAL        |
|--------------|---------------|--------------|
| 50m          | DATE:         | OCTOBER 2019 |
| this<br>S SD | PROJECT NO:   | 11046 RH     |

CLIENT: **ROYAL HASKONING DHV** 

PROJECT: LONGUE HOUGUE SOUTH, GUERNSEY EIA (LANDSCAPE/ SEASCAPE/TOWNSCAPE & VISUAL IMPACT ASSESSMENT)

FIGURE NO: 05a

Character Area Receptors

## **CHARACTER AREA 3 BELLE GREVE BAY.**





CHARACTER AREA 4THE OPEN SEA WITH ISLAN