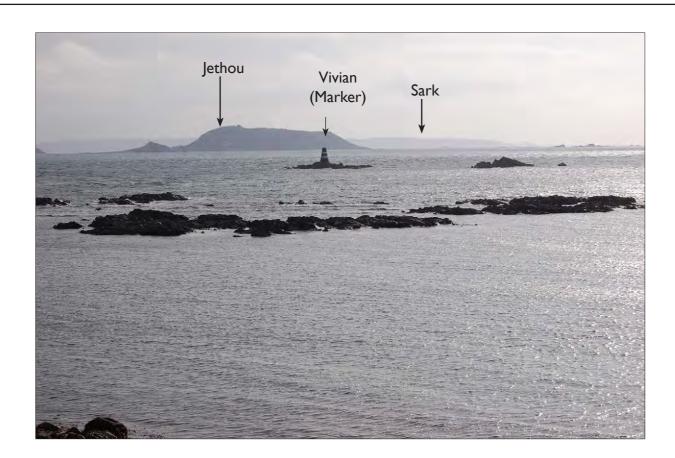

## **CHARACTER AREA 3 BELLE GREVE BAY.**

CHARACTER AREA 4THE OPEN SEA WITH ISLANDS (AND FERRY ROUTES).

The Representative Viewpoints page are taken with a Canon States of Guernsey ROYAL HASKONING Mark III full frame digital camera, I mm f/ 1.8 STM lens, to be viewed to the state of distance of 300mm, when printed