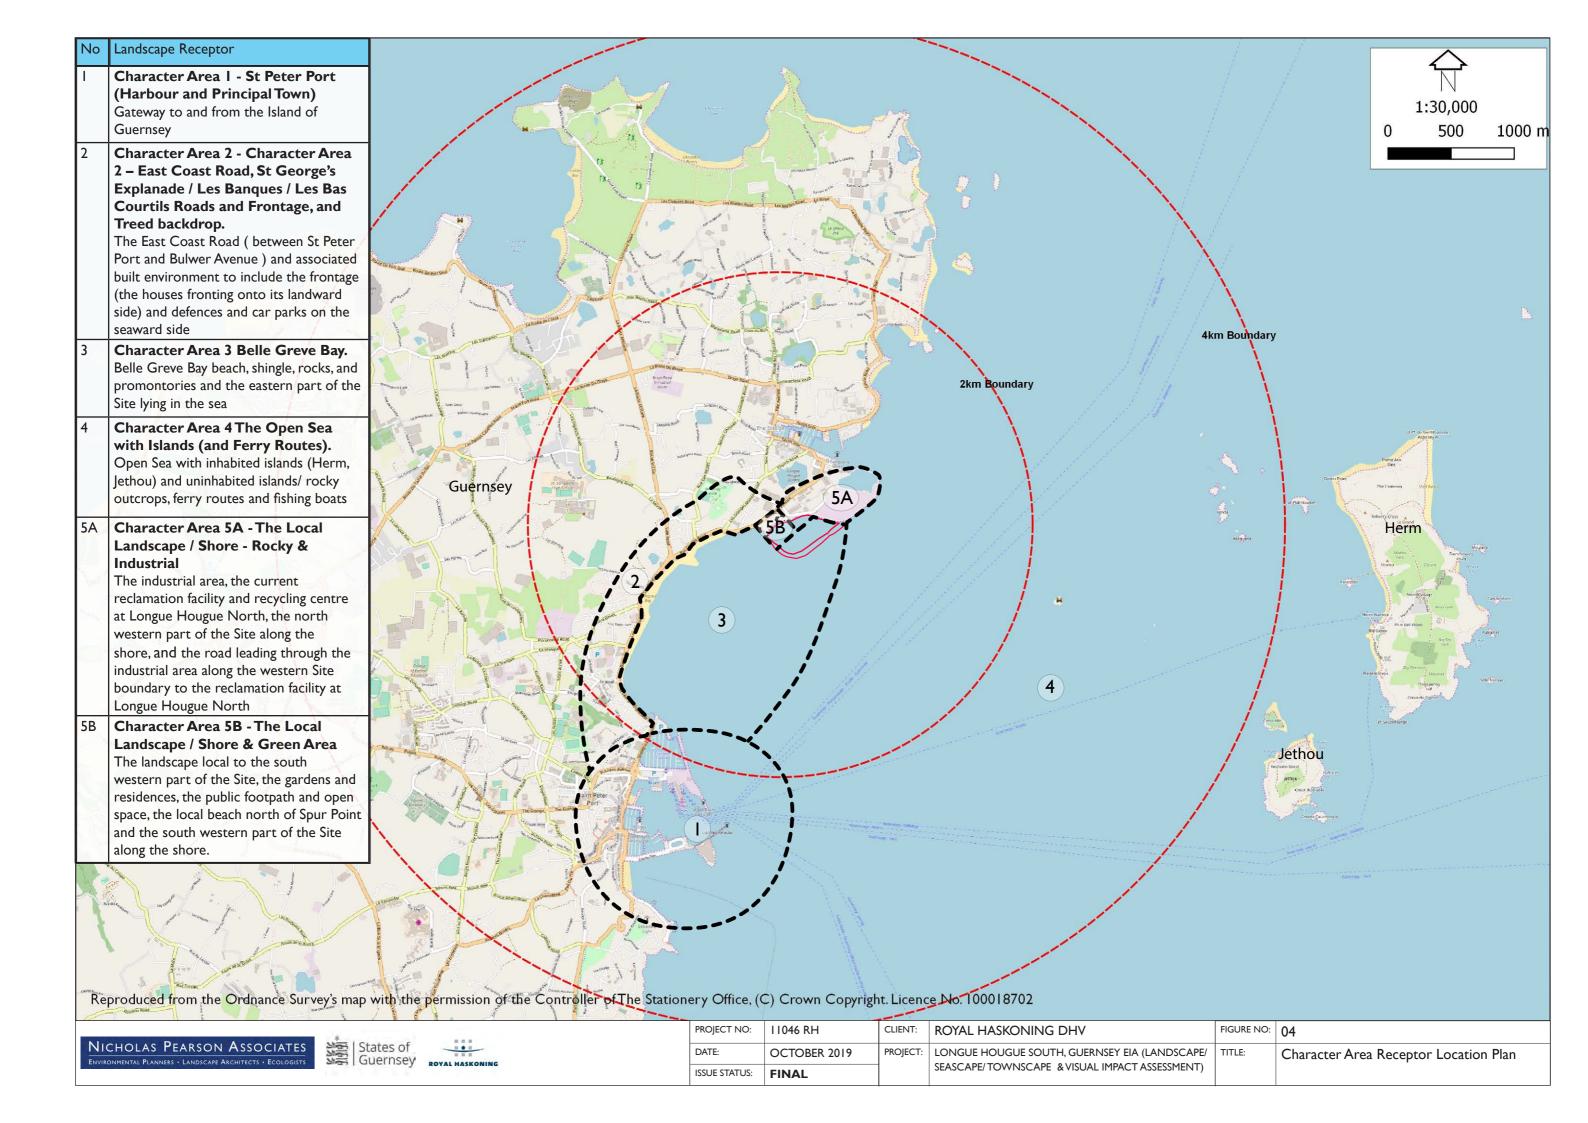

## CHARACTER AREA I - ST PETER PORT (HARBOUR AND TOWN) - GATEWAY TO AND FROM THE ISLAND OF GUERNSEY

### **CHARACTER AREA 2 - ROAD AND FRONTAGE.**

The Representative Viewpoints on page are taken with a Canon EOS Mark III full frame digital camera, EF mm f/ I.8 STM lens, to be viewed distance of 300mm, when printed at A

## **CHARACTER AREA 3 BELLE GREVE BAY.**

CHARACTER AREA 4THE OPEN SEA WITH ISLANDS (AND FERRY ROUTES).

The Representative Viewpoints page are taken with a Canon States of Guernsey ROYAL HASKONING Mark III full frame digital camera, I mm f/ 1.8 STM lens, to be viewed to the state of distance of 300mm, when printed

## CHARACTER AREA 5A - THE LOCAL LANDSCAPE / SEASCAPE - ROCKY & INDUSTRIAL

## CHARACTER AREA 5B - THE LOCAL LANDSCAPE / SEASCAPE - RURAL POCKET

|   | The Representative Viewpoints on this      |
|---|--------------------------------------------|
|   | page are taken with a Canon EOS SD         |
|   | Mark III full frame digital camera, EF 50m |
| G | mm f/ I.8 STM lens, to be viewed at a      |
|   | distance of 300mm, when printed at A3      |
|   |                                            |