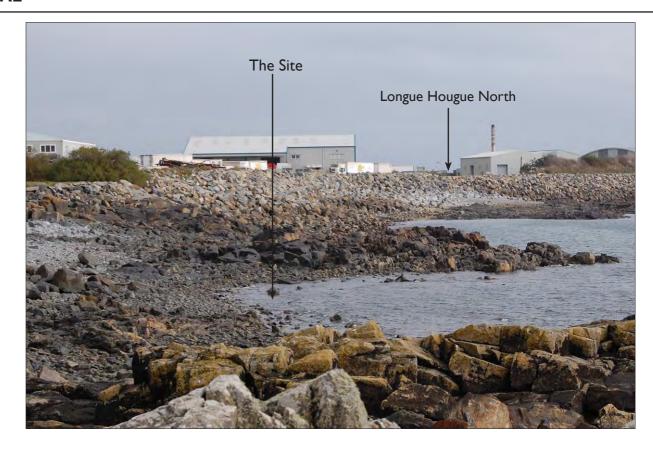

## **CHARACTER AREA 3 BELLE GREVE BAY.**

CHARACTER AREA 4THE OPEN SEA WITH ISLANDS (AND FERRY ROUTES).

The Representative Viewpoints page are taken with a Canon States of Guernsey ROYAL HASKONING Mark III full frame digital camera, I mm f/ 1.8 STM lens, to be viewed to the state of distance of 300mm, when printed