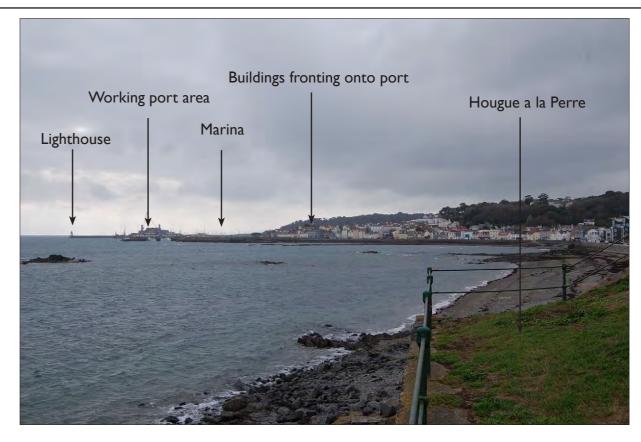

## CHARACTER AREA I - ST PETER PORT (HARBOUR AND TOWN) - GATEWAY TO AND FROM THE ISLAND OF GUERNSEY