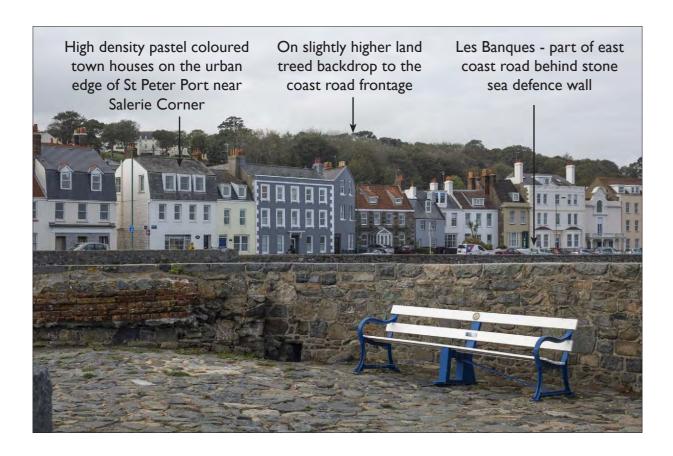

### **CHARACTER AREA 2 - ROAD AND FRONTAGE.**

The Representative Viewpoints on page are taken with a Canon EOS Mark III full frame digital camera, EF mm f/ I.8 STM lens, to be viewed distance of 300mm, when printed at A