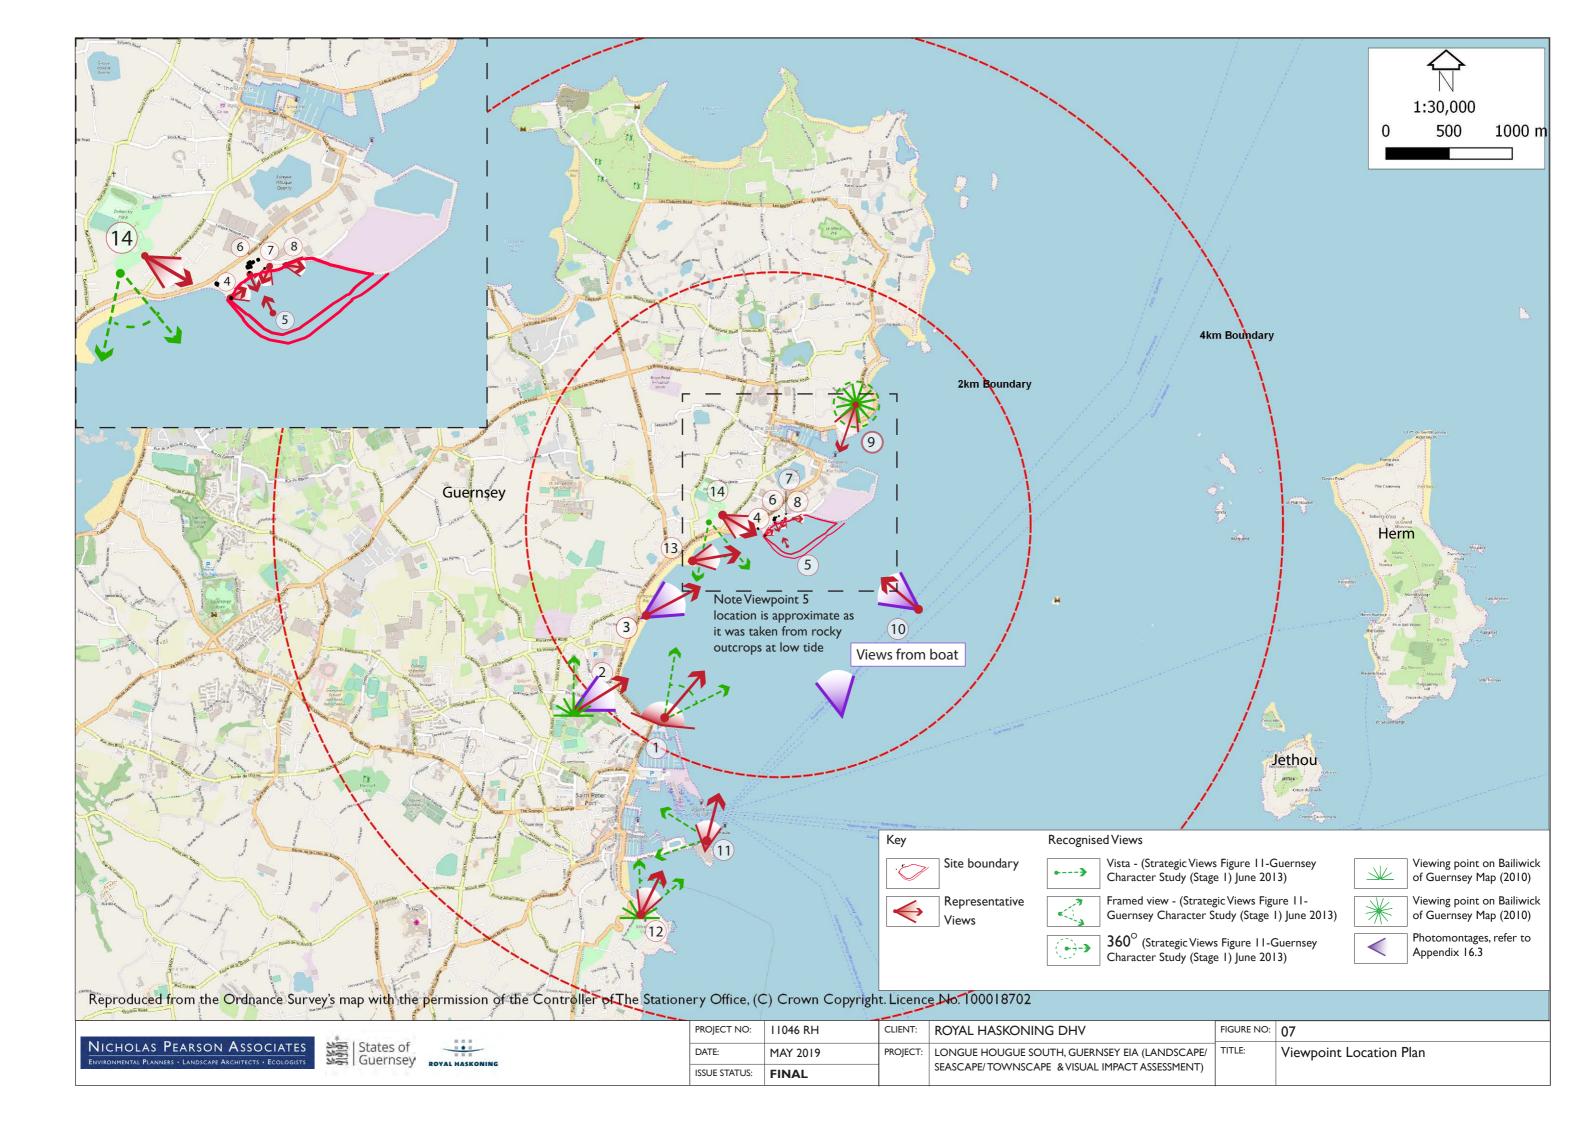

A - THE LOCAL LANDSCAPE / SEASCAPE - ROCKY & INDUSTRIAL





## CHARACTER AREA 5B - THE LOCAL LANDSCAPE / SEASCAPE - RURAL POCKET











|   | The Representative Viewpoints on this      |
|---|--------------------------------------------|
|   | page are taken with a Canon EOS SD         |
|   | Mark III full frame digital camera, EF 50m |
| G | mm f/ I.8 STM lens, to be viewed at a      |
|   | distance of 300mm, when printed at A3      |
|   |                                            |

| ts on this  | PROJE   |
|-------------|---------|
| n EOS SD    |         |
| era, EF 50m | DATE:   |
| iewed at a  | ISSUE   |
| ed at A3    | ISSUE . |

| ISSUE STATUS: | FINAL        |
|---------------|--------------|
| DATE:         | OCTOBER 2019 |
| PROJECT NO:   | 11046 RH     |

CLIENT: