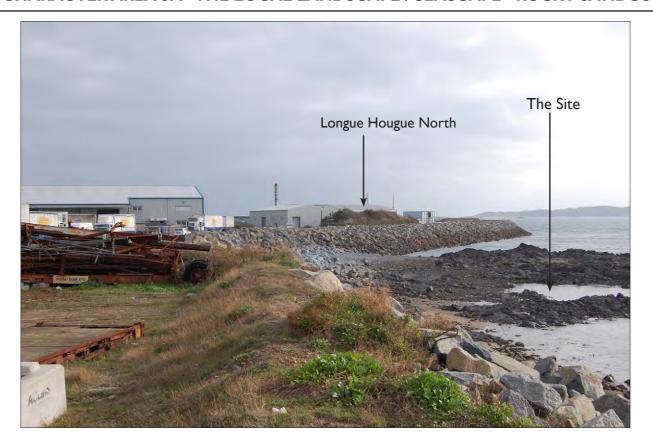

WITH ISLANDS (AND FERRY ROUTES).











The Representative Viewpoints page are taken with a Canon States of Guernsey ROYAL HASKONING Mark III full frame digital camera, I mm f/ 1.8 STM lens, to be viewed to the state of distance of 300mm, when printed

| on this  | PROJECT I |
|----------|-----------|
| EOS SD   |           |
| , EF 50m | DATE:     |
| wed at a | ISSUE STA |

| JECT NO:  | 11046 RH | CLIENT:  | ROYAL HASKONING DHV                            |
|-----------|----------|----------|------------------------------------------------|
| E:        | MAY 2019 | PROJECT: | LONGUE HOUGUE SOUTH, GUERNSEY EIA (LANDSCAPE/  |
| E STATUS: | FINAL    |          | SEASCAPE/TOWNSCAPE & VISUAL IMPACT ASSESSMENT) |

## CHARACTER AREA 5A - THE LOCAL LANDSCAPE / SEASCAPE - ROCKY & INDUSTRIAL





## CHARACTER AREA 5B - THE LOCAL LANDSCAPE / SEASCAPE - RURAL POCKET











|   | The Representative Viewpoints on this      |
|---|--------------------------------------------|
|   | page are taken with a Canon EOS SD         |
|   | Mark III full frame digital camera, EF 50m |
| G | mm f/ I.8 STM lens, to be viewed at a      |
|   | distance of 300mm, when printed at A3      |
|   |                                            |

| ts on this  | PROJE   |
|-------------|---------|
| n EOS SD    |         |
| era, EF 50m | DATE:   |
| iewed at a  | ISSUE   |
| ed at A3    | ISSUE . |

| ISSUE STATUS: | FINAL        |
|---------------|--------------|
| DATE:         | OCTOBER 2019 |
| PROJECT NO:   | 11046 RH     |

CLIENT: