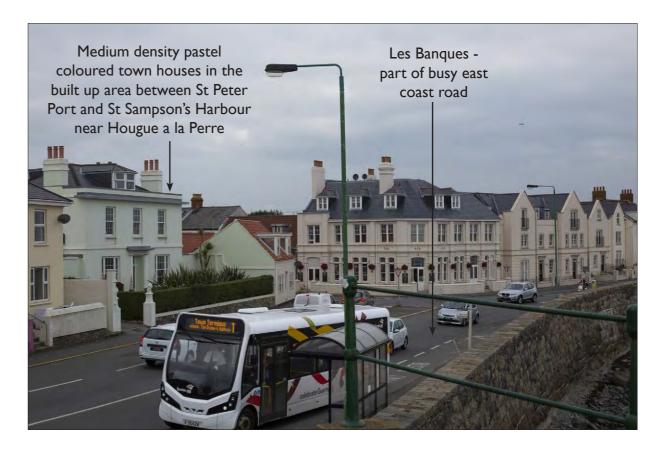

### **CHARACTER AREA 2 - ROAD AND FRONTAGE.**

The Representative Viewpoints on page are taken with a Canon EOS Mark III full frame digital camera, EF mm f/ I.8 STM lens, to be viewed distance of 300mm, when printed at A