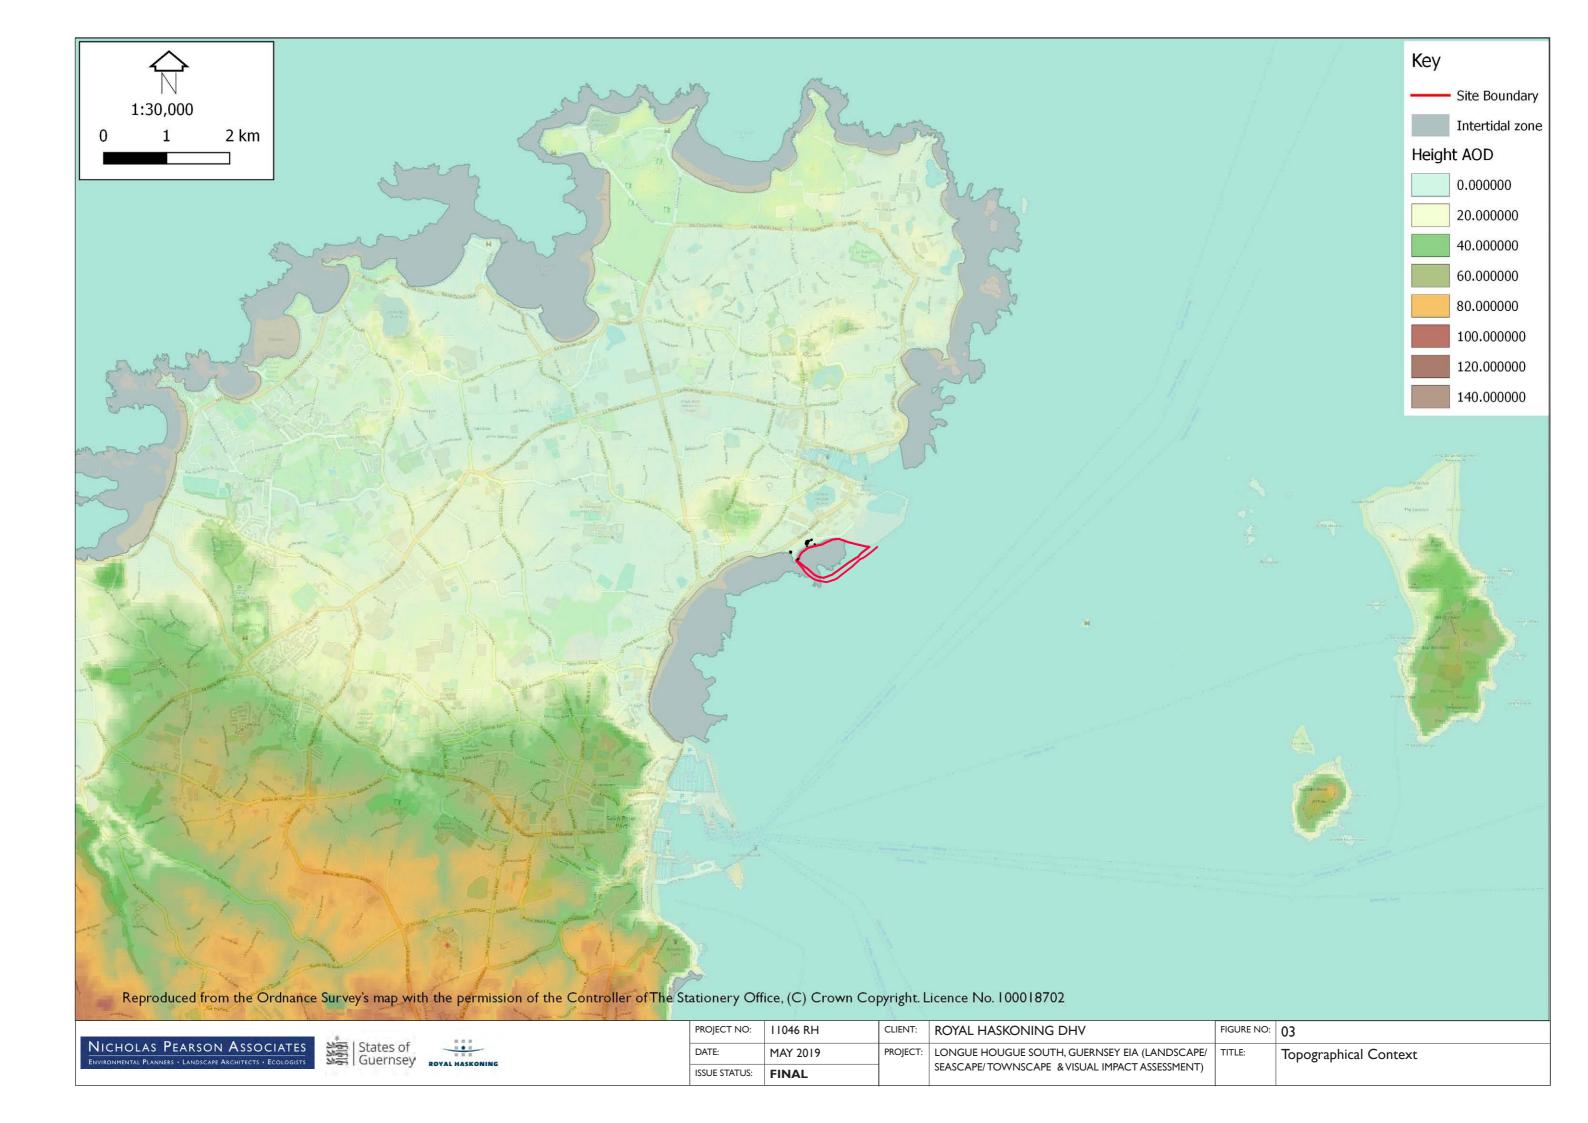

# **Appendix 16.2: Figures**

11/14/2019 PB5312-RHD-ZZ-XX-RP-Z-0001 863









## CHARACTER AREA I - ST PETER PORT (HARBOUR AND TOWN) - GATEWAY TO AND FROM THE ISLAND OF GUERNSEY





### **CHARACTER AREA 2 - ROAD AND FRONTAGE.**











The Representative Viewpoints on page are taken with a Canon EOS Mark III full frame digital camera, EF mm f/ I.8 STM lens, to be viewed distance of 300mm, when printed at A

| at a<br>43   | ISSUE STATUS: | FINAL        |
|--------------|---------------|--------------|
| 50m          | DATE:         | OCTOBER 2019 |
| this<br>S SD | PROJECT NO:   | 11046 RH     |

CLIENT: **ROYAL HASKONING DHV** 

PROJECT: LONGUE HOUGUE SOUTH, GUERNSEY EIA (LANDSCAPE/ SEASCAPE/TOWNSCAPE & VISUAL IMPACT ASSESSMENT)

FIGURE NO: 05a

Character Area Receptors

## **CHARACTER AREA 3 BELLE GREVE BAY.**





CHARACTER AREA 4THE OPEN SEA WITH ISLANDS