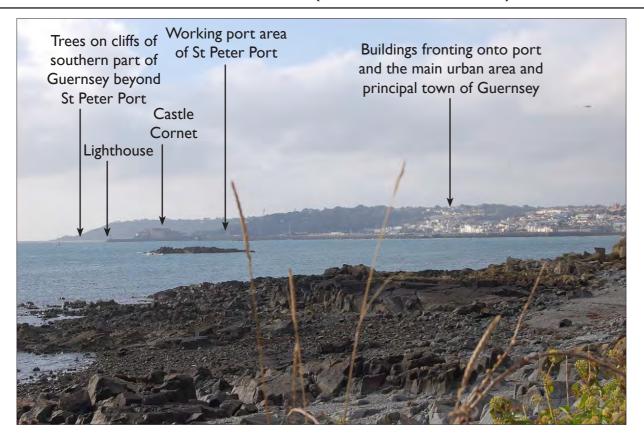

## CHARACTER AREA I - ST PETER PORT (HARBOUR AND TOWN) - GATEWAY TO AND FROM THE ISLAND OF GUERNSEY