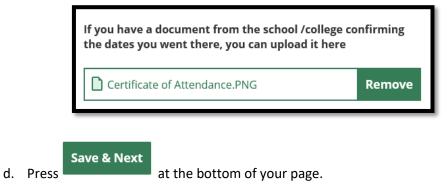

b. Press
 choose file and select the copy of your Certificate of Attendance on your device to upload.

c. Once it has uploaded successfully it will look like this:

3. Now you are ready to complete the rest of your application.