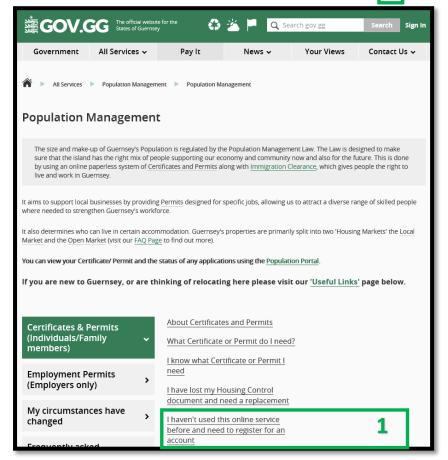

## <u>Step 1:</u>

If you have already registered for this online service, please go to 'Step 2' (on the other side of the page).

In order to apply you will need to be registered with our online service. Please visit <u>https://gov.gg/populationmanagement</u>, and click on the **1** link (below).

## <u>Step 2:</u>

Once registered, return to https://gov.gg/populationmanagement (*image on the other side of the page*) and select **2** button.

| Government       All Services ×       Pay It       News ×       Your Views       Contact Us ×         Image: All Services *       Population Management       Population Management       Population Management         Image: All Services *       Population Management       Population Management       Population Management         Image: All Services *       Population is regulated by the Population Management Law. The Law is designed to make use that the listend has the right mix of people supporting our economy and alon for the future. This is done by using an online popule system of Centificates and Permits along with Imageation Clearance. Which gives people the right to live and work in Guerney's workforce.         It aims to support local businesses by providing Permits designed for specific jobs, allowing us to attract a diverse range of skilled people where needed to strengthen Guerney's workforce.         It aims to support local businesses by providing Permits designed for specific jobs, allowing us to attract a diverse range of skilled people where needed to strengthen Guerney's workforce.         It doetermines who can live in certain accommodation. Guerney's properties are primarily split into two 'Housing Markets' the Local Market and the Open Market (vist our FAQ Page to find out more).         You are new to Guernsey, or are thinking of relocating here please visit our 'Useful Links' page below.         If you are new to Guernsey, or are thinking of relocating here please visit our 'Useful Links' page below.         My circumstances have changed (unit to take time away from Guernsey, is this an Agreed Absence? My current document wil                                                                                                                                                                                                                                                                                                                                     | 蠭GOV.0                                                                                                                                                                                                                                                               | GG      | The official websit<br>States of Guernse | te for the 🚯   | ž 🖻 🔍              | Search gov.gg     | Search Sign In |  |
|-------------------------------------------------------------------------------------------------------------------------------------------------------------------------------------------------------------------------------------------------------------------------------------------------------------------------------------------------------------------------------------------------------------------------------------------------------------------------------------------------------------------------------------------------------------------------------------------------------------------------------------------------------------------------------------------------------------------------------------------------------------------------------------------------------------------------------------------------------------------------------------------------------------------------------------------------------------------------------------------------------------------------------------------------------------------------------------------------------------------------------------------------------------------------------------------------------------------------------------------------------------------------------------------------------------------------------------------------------------------------------------------------------------------------------------------------------------------------------------------------------------------------------------------------------------------------------------------------------------------------------------------------------------------------------------------------------------------------------------------------------------------------------------------------------------------------------------------------------------------------------------------------------------------------------------------------------------------------------------------------------------------------------------------------------------------------------|----------------------------------------------------------------------------------------------------------------------------------------------------------------------------------------------------------------------------------------------------------------------|---------|------------------------------------------|----------------|--------------------|-------------------|----------------|--|
| Population Management         Population Management         It is size and make-up of Guernsey's Population is regulated by the Population Management Law. The Law is designed to make sure that the island has the right mix of people supporting our economy and community now and also for the future. This is done by using an online paperites system of Certificates and Permits along with Immigration Clearance, which gives people the right to lite and work in Guernsey's workforce.         It alies to support local businesses by providing Permits designed for specific jobs, allowing us to attract a diverse range of skilled people where needed to strengthen Guernsey's workforce.         It alies determines who can live in certain accommodation. Guernsey's properties are primarily split into two 'Housing Markets' the Local Market and the Open Market (visit our FAQ Page to find out more).         You can view your Certificate/ Permit and the status of any applications or continue with completing an application using the Population Portal.         If you are new to Guernsey, or are thinking of relocating here please visit our 'Useful Links' page below.         Certificates & Permits (mix)       My address has changed         My name has changed       My name has changed         My name has changed                                                                                                                                                                                                                                                                                                                                                                                                                                     | Government                                                                                                                                                                                                                                                           | All Se  | ervices 🗸                                | Pay lt         | News 🗸             | Your Views        | Contact Us 🗸   |  |
| The size and make-up of Guernsey's Population is regulated by the Population Management Law. The Law is designed to make sure that the island has the right mix of people supporting our economy and community now and also for the future. This is done by using an online paperiess system of Certificates and Permits along with Immigration Clearance, which gives people the right to live and work in Guernsey.         It aims to support local businesses by providing Permits designed for specific jobs, allowing us to attract a diverse range of skilled people where needed to strengthen Guernsey's workforce.         It also determines who can live in certain accommodation. Guernsey's properties are primarily split into two 'Housing Markets' the Local Market and the Open Market (visit our FAQ Page to find out more).         Vou can view your Certificate/ Permit and the status of any applications or continue with completing an application using the Population Portal.         If you are new to Guernsey, or are thinking of relocating here please visit our 'Useful Links' page below.         Certificates & Permits (nintividuals/Family)       My address has changed         My name has changed       My name has changed         My circumstances have (and the view of a conserve)       My current document will expire soon and I need to renew it         Have lost my Housing Control document and need a replacement       M         Useful links       Mu live in Open Market and my circumstances have changed         1       Ind an Employment Related Permit and my circumstances have changed                                                                                                                                                                                                                                                                                                                                                                                                                          | All Services                                                                                                                                                                                                                                                         | ▶ Popu  | lation Managem                           | ient           |                    |                   |                |  |
| sure that the island has the right mix of people supporting our economy and community now and also for the future. This is done by using an online paperless system of Certificates and Permits along with Immigration Clearance, which gives people the right to live and work in Guernsey.         It aims to support local businesses by providing Permits designed for specific jobs, allowing us to attract a diverse range of skilled people where needed to strengthen Guernsey's workforce.         It aims to support local businesses by providing Permits designed for specific jobs, allowing us to attract a diverse range of skilled people where needed to strengthen Guernsey's workforce.         It aims to support Certificater Permit and the status of any applications or continue with completing an application using the Population Portal.         If you are new to Guernsey, or are thinking of relocating here please visit our 'Useful Links' page below.            Certificates & Permits (Employment Permits (Primet document will expire soon and I need to renew it I have lost my Housing Control document and need a replacement         Soon and I need to renew it         Lave lost my Housing Control document and need a replacement         Soon and I need to renew it         and my circumstances have changed         Linke in Open Market and my circumstances have changed         Avert.         Soon and I need to renew it         and my circumstances have changed         Linke in Open Market and my circumstances have changed         Avert.                                                                                                                                                                                                                                                                                                                                                                                                                                                                        | Population Management                                                                                                                                                                                                                                                |         |                                          |                |                    |                   |                |  |
| where needed to strengthen Guernsey's workforce.       It also determines who can live in certain accommodation. Guernsey's properties are primarily split into two 'Housing Markets' the Local Market and the Open Market (visit our FAQ Page to find out more).         You can view your Certificate/ Permit and the status of any applications or continue with completing an application using the Population Portal.         If you are new to Guernsey, or are thinking of relocating here please visit our 'Useful Links' page below.         Certificates & Permits (Individuals/Family members)       My address has changed         Iwant to take time away from Guernsey, is this an Agreed Absence?         My circumstances have changed       Iwart to take time away from Guernsey is on and I need to renew it         Ihave lost my Housing Control document and need a replacement       Ihave lost my Housing Control document and need a replacement         Individualinks       Includent And need a replacement       3                                                                                                                                                                                                                                                                                                                                                                                                                                                                                                                                                                                                                                                                                                                                                                                                                                                                                                                                                                                                                               | sure that the island has the right mix of people supporting our economy and community now and also for the future. This is done<br>by using an online paperless system of Certificates and Permits along with Immigration Clearance, which gives people the right to |         |                                          |                |                    |                   |                |  |
| Market and the Open Market (visit our FAQ Page to find out more).         You can view your Certificate/ Permit and the status of any applications or continue with completing an application using the Population Portal.         If you are new to Guernsey, or are thinking of relocating here please visit our 'Useful Links' page below.         Certificates & Permits (Individuals/Family members)       My address has changed         Image: Market (Employment Permits (Employment Permits (Employers only))       My and to take time away from Guernsey, is this an Agreed Absence?         My circumstances have changed       Inave lost my Housing Control document and need a replacement         Frequently asked questions & Policies       Inold an Employment Related Permit and my circumstances have changed         Inve in Open Market and my circumstances have changed       3                                                                                                                                                                                                                                                                                                                                                                                                                                                                                                                                                                                                                                                                                                                                                                                                                                                                                                                                                                                                                                                                                                                                                                      |                                                                                                                                                                                                                                                                      |         |                                          |                |                    |                   |                |  |
| Population Portal.       If you are new to Guernsey, or are thinking of relocating here please visit our 'Useful Links' page below.         Certificates & Permits<br>(Individuals/Family<br>members)       My address has changed<br>My name has changed<br>I want to take time away from<br>Guernsey, is this an Agreed Absence?         My circumstances have<br>changed       My current document will expire<br>soon and I need to renew it<br>I have lost my Housing Control<br>document and need a replacement         Frequently asked<br>questions & Policies       I hold an Employment Related Permit<br>and my circumstances have changed<br>at work       3         Useful links       I live in Open Market and my<br>circumstances have changed       4                                                                                                                                                                                                                                                                                                                                                                                                                                                                                                                                                                                                                                                                                                                                                                                                                                                                                                                                                                                                                                                                                                                                                                                                                                                                                                        |                                                                                                                                                                                                                                                                      |         |                                          |                |                    |                   |                |  |
| Certificates & Permits<br>(Individuals/Family<br>members)       My address has changed<br>My name has changed         Employment Permits<br>(Employers only)       Iwant to take time away from<br>Guernsey, is this an Agreed Absence?         My circumstances have<br>changed       My current document will expire<br>soon and I need to renew it         Ihave lost my Housing Control<br>document and need a replacement       Ihave lost my Housing Control<br>document and need a replacement         Frequently asked<br>questions & Policies       Ihold an Employment Related Permit<br>and my circumstances have changed<br>at work       3         Useful links       Ilive in Open Market and my<br>circumstances have changed       4                                                                                                                                                                                                                                                                                                                                                                                                                                                                                                                                                                                                                                                                                                                                                                                                                                                                                                                                                                                                                                                                                                                                                                                                                                                                                                                          |                                                                                                                                                                                                                                                                      |         |                                          |                |                    |                   |                |  |
| Certificates & Permits         (Individuals/Family members)         Employment Permits (Employers only)         My name has changed         Iwant to take time away from Guernsey, is this an Agreed Absence?         My circumstances have changed         Changed         Prequently asked questions & Policies         Variable for the second                                                                                                                                                                                               | If you are new to Guernsey, or are thinking of relocating here please visit our <u>'Useful Links'</u> page below.                                                                                                                                                    |         |                                          |                |                    |                   |                |  |
| (Individuals/Family members)       My name has changed         Image: Changed definition of the second de                  | Certificates & F                                                                                                                                                                                                                                                     | Permits |                                          | My address has | changed            |                   |                |  |
| Employment Permits<br>(Employers only) <ul> <li>Guernsey, is this an Agreed Absence?</li> <li>My current document will expire<br/>soon and I need to renew it</li> <li>Ihave lost my Housing Control<br/>document and need a replacement</li> </ul> <ul> <li>Have lost my Housing Control<br/>document and need a replacement</li> <li>Ihold an Employment Related Permit<br/>and my circumstances have changed<br/>at work</li> <li>Ilive in Open Market and my<br/>circumstances have changed</li> </ul> <ul> <li>Ilive in Open Market and my<br/>circumstances have changed</li> <li>Ilive in Open Market and my<br/>circumstances have changed</li> </ul> <ul> <li>Ilive in Open Market and my<br/>circumstances have changed</li> </ul> <ul> <li>Ilive in Open Market and my<br/>circumstances have changed</li> <li>Ilive in Open Market and my<br/>circumstances have changed</li> <li>Ilive in Open Market and my<br/>circumstances have changed</li> </ul> <ul> <li>Initiation open Market and my<br/>circumstances have changed</li> <th>(Individuals/Fa</th><th></th><td></td><td>My name has c</td><td>hanged</td><td></td><td></td></ul>                                                                                                                                                                                                                                                                         | (Individuals/Fa                                                                                                                                                                                                                                                      |         |                                          | My name has c  | hanged             |                   |                |  |
| Employment Permits <ul> <li>My current document will expire soon and I need to renew it</li> <li>My current document will expire soon and I need to renew it</li> <li>I have lost my Housing Control document and need a replacement</li> </ul> Frequently asked questions & Policies       I hold an Employment Related Permit and my circumstances have changed at work       3         Useful links       I live in Open Market and my circumstances have changed 4       4                                                                                                                                                                                                                                                                                                                                                                                                                                                                                                                                                                                                                                                                                                                                                                                                                                                                                                                                                                                                                                                                                                                                                                                                                                                                                                                                                                                                                                                                                                                                                                                                | ,                                                                                                                                                                                                                                                                    |         |                                          |                |                    | 2                 |                |  |
| My circumstances have changed       2       Investigation for the state of the state o |                                                                                                                                                                                                                                                                      |         | >                                        |                | <u> </u>           | ice?              |                |  |
| changed       2       I have lost my Housing Control document and need a replacement         Frequently asked questions & Policies       1 hold an Employment Related Permit and my circumstances have changed at work       3         Useful links       >       1 live in Open Market and my circumstances have changed       4                                                                                                                                                                                                                                                                                                                                                                                                                                                                                                                                                                                                                                                                                                                                                                                                                                                                                                                                                                                                                                                                                                                                                                                                                                                                                                                                                                                                                                                                                                                                                                                                                                                                                                                                             |                                                                                                                                                                                                                                                                      | -       |                                          |                |                    |                   |                |  |
| questions & Policies     and my circumstances have changed<br>at work     3       Useful links     Ilive in Open Market and my<br>circumstances have changed     4                                                                                                                                                                                                                                                                                                                                                                                                                                                                                                                                                                                                                                                                                                                                                                                                                                                                                                                                                                                                                                                                                                                                                                                                                                                                                                                                                                                                                                                                                                                                                                                                                                                                                                                                                                                                                                                                                                            |                                                                                                                                                                                                                                                                      | ces ha  | <sup>ve</sup> 2 <sup>×</sup>             |                |                    | nt                |                |  |
| Useful links     >     I live in Open Market and my circumstances have changed     4                                                                                                                                                                                                                                                                                                                                                                                                                                                                                                                                                                                                                                                                                                                                                                                                                                                                                                                                                                                                                                                                                                                                                                                                                                                                                                                                                                                                                                                                                                                                                                                                                                                                                                                                                                                                                                                                                                                                                                                          |                                                                                                                                                                                                                                                                      |         | >                                        |                |                    |                   |                |  |
| Liive in Open Market and my<br>circumstances have changed                                                                                                                                                                                                                                                                                                                                                                                                                                                                                                                                                                                                                                                                                                                                                                                                                                                                                                                                                                                                                                                                                                                                                                                                                                                                                                                                                                                                                                                                                                                                                                                                                                                                                                                                                                                                                                                                                                                                                                                                                     | questions & Po                                                                                                                                                                                                                                                       | ncies   |                                          |                | stances have chan; | <sup>gea</sup> 3  |                |  |
|                                                                                                                                                                                                                                                                                                                                                                                                                                                                                                                                                                                                                                                                                                                                                                                                                                                                                                                                                                                                                                                                                                                                                                                                                                                                                                                                                                                                                                                                                                                                                                                                                                                                                                                                                                                                                                                                                                                                                                                                                                                                               | Useful links                                                                                                                                                                                                                                                         |         | >                                        |                |                    | 4                 |                |  |
| I live as an immediate family member<br>of a Household and my 5<br>circumstances have changed                                                                                                                                                                                                                                                                                                                                                                                                                                                                                                                                                                                                                                                                                                                                                                                                                                                                                                                                                                                                                                                                                                                                                                                                                                                                                                                                                                                                                                                                                                                                                                                                                                                                                                                                                                                                                                                                                                                                                                                 |                                                                                                                                                                                                                                                                      |         |                                          | of a Household | and my             | <sup>hber</sup> 5 |                |  |