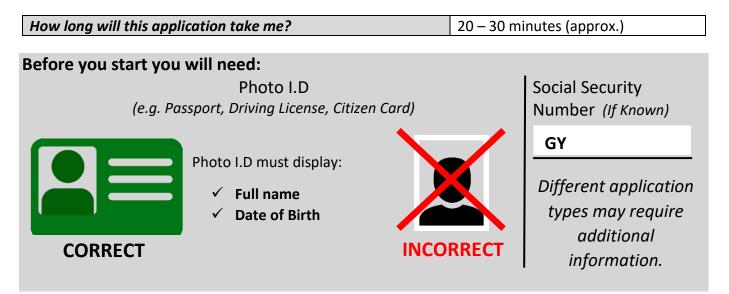

## How to apply for an In-Policy Discretionary Resident Permit (DRP)



## <u>Step 1:</u>

If you have already registered for this online service, please go to 'Step 2' (on the other side of the page).

In order to apply you will need to be registered with our online service. Please visit <u>https://gov.gg/populationmanagement</u>, and click on the **1** link (below).



## <u>Step 2:</u>

Once registered, return to https://gov.gg/populationmanagement (*image on the other side of the page*) and select **2** button.

| Government       All Services ×       Pay It       News ×       Your Views       Contact Us ×         Image: All Services *       Population Management       Population Management       Population Management         Image: All Services *       Population Management       Population Management       Population Management         Image: All Servi