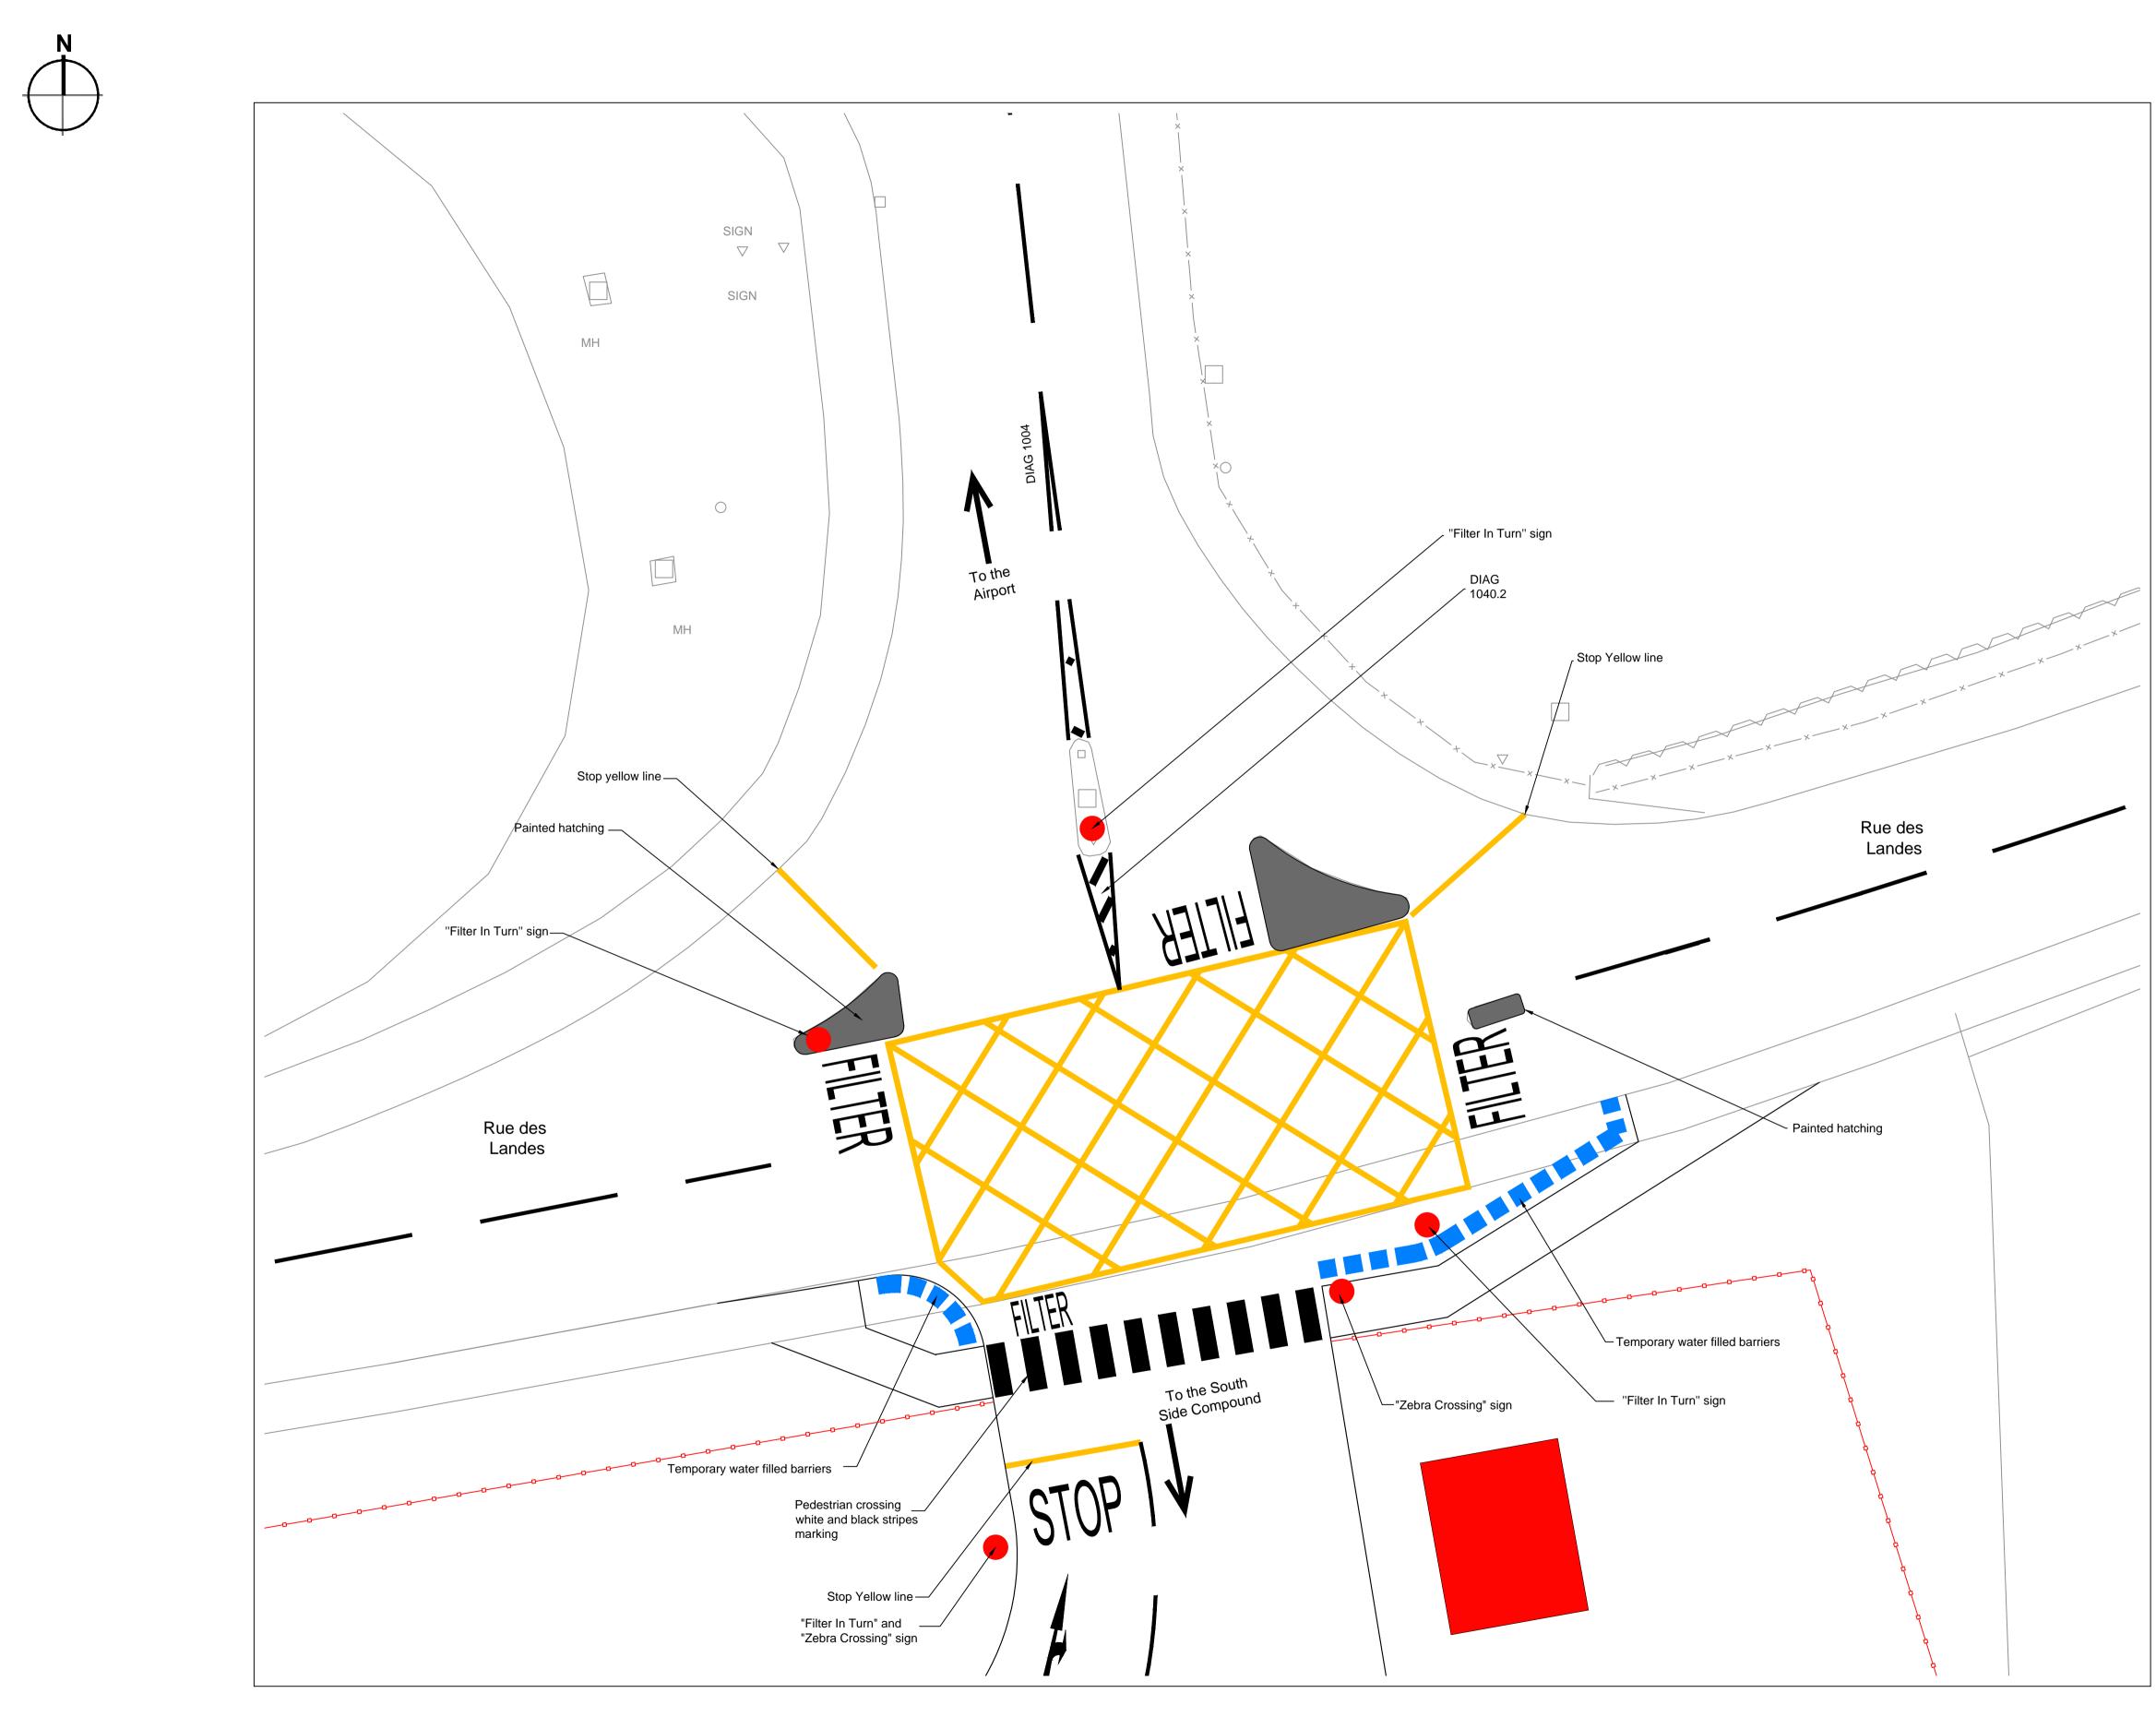

Junction Plan Scale: 1:100

© 2012 RPS Group

| С                                                                                                                                                                                                                                                       | Filter marking height at site entrance amended                   | SN        | DMB                           | 03.07.12 |
|---------------------------------------------------------------------------------------------------------------------------------------------------------------------------------------------------------------------------------------------------------|------------------------------------------------------------------|-----------|-------------------------------|----------|
| В                                                                                                                                                                                                                                                       | Text amendments and new signs added.                             | MF        | JG                            | 30.06.12 |
| Α                                                                                                                                                                                                                                                       | Filter marking added to south compound entrance                  | SN        | DTM                           | 28.06.12 |
| rev                                                                                                                                                                                                                                                     | amendments                                                       | by        | ckd                           | date     |
| Sherwood House T +44 (0) 1636 605 700   Sherwood Avenue F +44 (0) 1636 610 696   Newark, Nottinghamshire W www.rpsgroup.com   NG24 1QQ E rpsnewark@rpsgroup.com   Client Client   Output GuernseyAirport   A DIVISION OF THE PUBLIC SERVICES DEPARTMENT |                                                                  |           |                               |          |
|                                                                                                                                                                                                                                                         | Project Airfield Pavements<br>Rehabilitation                     |           |                               |          |
| Title South Side Compound<br>Rue des Landes<br>Filter Junction Trial                                                                                                                                                                                    |                                                                  |           |                               |          |
| Co                                                                                                                                                                                                                                                      | wing StatusDate CreatedInstruction22.06.12ect LeaderDrawn ByDDSN | 1<br>Init | awing<br>:10<br>tial Re<br>AG | 0        |
| Drawing Number Rev 15482C / A1 / C8060 C                                                                                                                                                                                                                |                                                                  |           |                               |          |
|                                                                                                                                                                                                                                                         |                                                                  |           |                               |          |