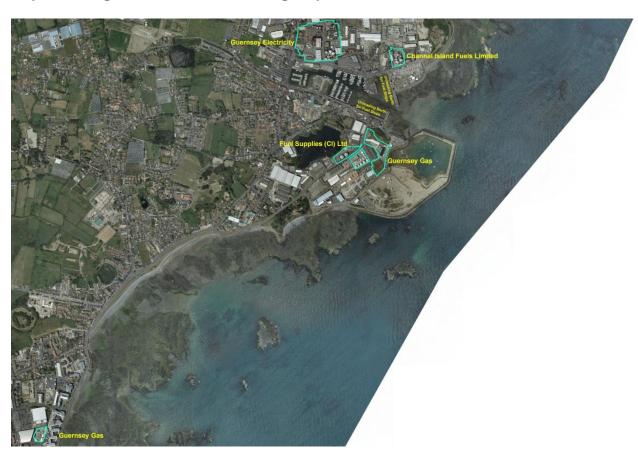

## Where are the fuel storage facilities?

The main fuel storage sites in the north of the isand are at:

Channel Islands Fuels Limited Fuel Supplies (C I) Limited Guernsey Gas Limited

Due to the close proximity of the Guernsey Electricity site, this organisation has also been consulted with regards to the content of the emergency plan and the response to any incident. However, it is considered highly unlikely that any incident at the Guernsey Electricity site will impact upon other operators. But there is a possibility through the 'domino effect' of an incident that an incident at one of the other operator sites may impact upon Guernsey Electricity operations.

## **Map Showing location of Fuel Storage Operators**